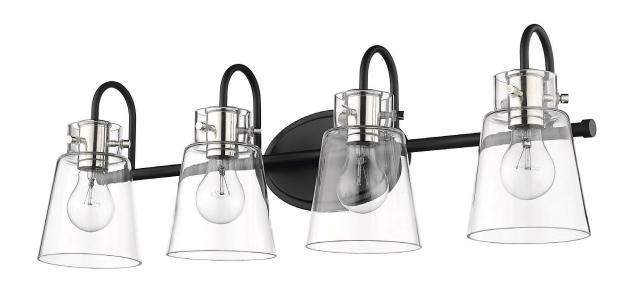

## IN40093BK BRISTOW 4-LIGHT WALL SCONCE

Side View

Front View

| Description:   | Bristow 4-light wall sconce                            |  |
|----------------|--------------------------------------------------------|--|
| Finish:        | Matte black w/polished nickel                          |  |
| Dimensions:    | 28.5" W x 9.25" H x 7" ext.<br>Height on center: 4.25" |  |
| Bulbs:         | 4-100w Med.                                            |  |
| Certification: | UL / damp location                                     |  |