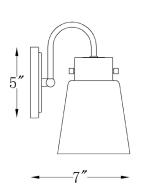

## IN40093BK BRISTOW 4-LIGHT WALL SCONCE

Side View

Front View

| Description:   | Bristow 4-light wall sconce                            |  |
|----------------|--------------------------------------------------------|--|
| Finish:        | Matte black w/polished nickel                          |  |
| Dimensions:    | 28.5" W x 9.25" H x 7" ext.<br>Height on center: 4.25" |  |
| Bulbs:         | 4-100w Med.                                            |  |
| Certification: | UL / damp location                                     |  |