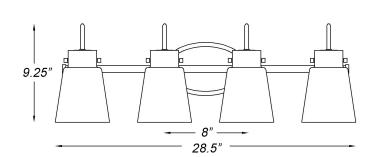

## IN40093BK BRISTOW 4-LIGHT WALL SCONCE

Side View

Front View

| Description:   | Bristow 4-light wall sconce                            |  |
|----------------|--------------------------------------------------------|--|
| Finish:        | Matte black w/polished nickel                          |  |
| Dimensions:    | 28.5" W x 9.25" H x 7" ext.<br>Height on center: 4.25" |  |
| Bulbs:         | 4-100w Med.                                            |  |
| Certification: | UL / damp location                                     |  |