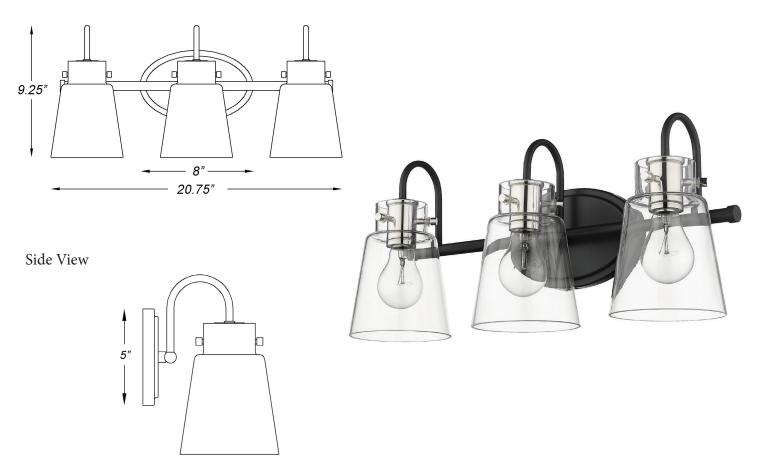

## IN40092BK BRISTOW 3-LIGHT WALL SCONCE

Front View

| Description:   | Bristow 3-light wall sconce                             |
|----------------|---------------------------------------------------------|
| Finish:        | Matte black w/polished<br>nickel                        |
| Dimensions:    | 20.75" W x 9.25" H x 7" ext.<br>Height on center: 4.25" |
| Bulbs:         | 3-100w Med.                                             |
| Certification: | UL / damp location                                      |
|                |                                                         |

7"

| Material:              | Steel         |
|------------------------|---------------|
| Shade:                 | Glass         |
| Glass:                 | Clear         |
| Back Plate Dimensions: | 8" x 5" oval  |
| Chain/Wire:            | NA            |
| Additional Finishes:   | Antique brass |
| Mounting:              | Up or down    |
|                        |               |