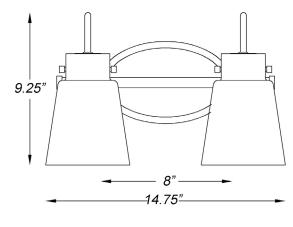

## IN40091BK BRISTOW 2-LIGHT WALL SCONCE

Front View

Side View

| Description:   | Bristow 2-light wall sconce                             |  |
|----------------|---------------------------------------------------------|--|
| Finish:        | Matte black w/polished nickel                           |  |
| Dimensions:    | 14.75" W x 9.25" H x 7" ext.<br>Height on center: 4.25" |  |
| Bulbs:         | 2-100w Med.                                             |  |
| Certification: | UL / damp location                                      |  |
|                |                                                         |  |

| Material:                     | Steel         |
|-------------------------------|---------------|
| Shade:                        | Glass         |
| Glass:                        | Clear         |
| <b>Back Plate Dimensions:</b> | 8" x 5" oval  |
| Chain/Wire:                   | NA            |
| Additional Finishes:          | Antique brass |
| Mounting:                     | Up or down    |
|                               |               |