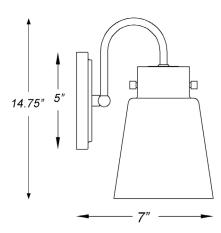

## IN40091BK BRISTOW 2-LIGHT WALL SCONCE

Front View

Side View

| Description:   | Bristow 2-light wall sconce                             |  |
|----------------|---------------------------------------------------------|--|
| Finish:        | Matte black w/polished nickel                           |  |
| Dimensions:    | 14.75" W x 9.25" H x 7" ext.<br>Height on center: 4.25" |  |
| Bulbs:         | 2-100w Med.                                             |  |
| Certification: | UL / damp location                                      |  |
|                |                                                         |  |

| Material:                     | Steel         |
|-------------------------------|---------------|
| Shade:                        | Glass         |
| Glass:                        | Clear         |
| <b>Back Plate Dimensions:</b> | 8" x 5" oval  |
| Chain/Wire:                   | NA            |
| Additional Finishes:          | Antique brass |
| Mounting:                     | Up or down    |
|                               |               |