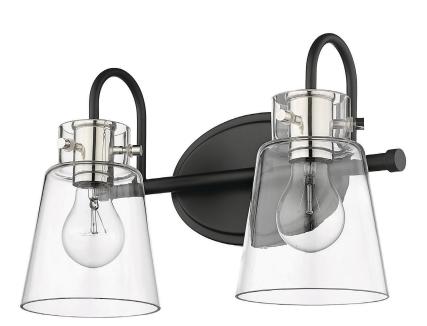

## IN40091BK BRISTOW 2-LIGHT WALL SCONCE

Front View

Side View

| Description:   | Bristow 2-light wall sconce                             |  |
|----------------|---------------------------------------------------------|--|
| Finish:        | Matte black w/polished nickel                           |  |
| Dimensions:    | 14.75" W x 9.25" H x 7" ext.<br>Height on center: 4.25" |  |
| Bulbs:         | 2-100w Med.                                             |  |
| Certification: | UL / damp location                                      |  |
|                |                                                         |  |

| Material:                     | Steel         |
|-------------------------------|---------------|
| Shade:                        | Glass         |
| Glass:                        | Clear         |
| <b>Back Plate Dimensions:</b> | 8" x 5" oval  |
| Chain/Wire:                   | NA            |
| Additional Finishes:          | Antique brass |
| Mounting:                     | Up or down    |
|                               |               |