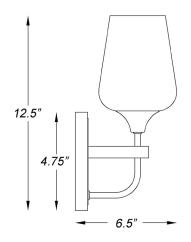

## IN40080PN GLADYS 1-LIGHT WALL SCONCE

Front View

Side View

| Description:   | Gladys 1-light wall sconce                            |
|----------------|-------------------------------------------------------|
| Finish:        | Polished nickel                                       |
| Dimensions:    | 5" W x 12.5" H x 6.5" ext.<br>Height on center: 8.75" |
| Bulbs:         | 1-100w Med.                                           |
| Certification: | UL / damp location                                    |
|                |                                                       |

| Material:              | Steel         |
|------------------------|---------------|
| Shade:                 | Glass         |
| Glass:                 | Clear         |
| Back Plate Dimensions: | 4.75" x 6.25" |
| Chain/Wire:            | NA            |
| Additional Finishes:   | Matte Black   |
| Mounting:              | Up or down    |
|                        |               |