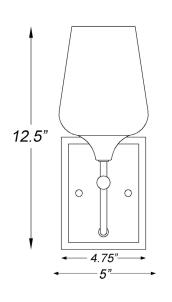

## IN40080PN GLADYS 1-LIGHT WALL SCONCE

Front View

Side View

| Description:   | Gladys 1-light wall sconce                            |
|----------------|-------------------------------------------------------|
| Finish:        | Polished nickel                                       |
| Dimensions:    | 5" W x 12.5" H x 6.5" ext.<br>Height on center: 8.75" |
| Bulbs:         | 1-100w Med.                                           |
| Certification: | UL / damp location                                    |
|                |                                                       |

| Material:              | Steel         |
|------------------------|---------------|
| Shade:                 | Glass         |
| Glass:                 | Clear         |
| Back Plate Dimensions: | 4.75" x 6.25" |
| Chain/Wire:            | NA            |
| Additional Finishes:   | Matte Black   |
| Mounting:              | Up or down    |
|                        |               |