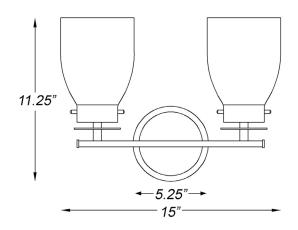

## IN40004ORB SHELBY 2-LIGHT WALL SCONCE

## Front View

Side View

| Description:   | Shelby 2-light wall sconce                           |  |
|----------------|------------------------------------------------------|--|
| Finish:        | Oil-rubbed bronze<br>w/antique brass                 |  |
| Dimensions:    | 15" W x 11.25" H x 6" ext.<br>Height on center: 8.5" |  |
| Bulbs:         | 2-100w Med.                                          |  |
| Certification: | UL / damp location                                   |  |

| Material:                     | Steel       |
|-------------------------------|-------------|
| Shade:                        | Glass       |
| Glass:                        | Clear seedy |
| <b>Back Plate Dimensions:</b> | 5-1/4" dia. |
| Chain/Wire:                   | NA          |
| Additional Finishes:          | NA          |
| Mounting:                     | Up or down  |