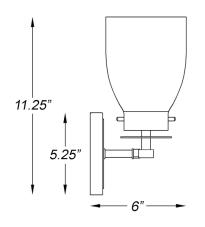

## Front View

Side View

| Description:   | Shelby 2-light wall sconce                           |  |
|----------------|------------------------------------------------------|--|
| Finish:        | Oil-rubbed bronze<br>w/antique brass                 |  |
| Dimensions:    | 15" W x 11.25" H x 6" ext.<br>Height on center: 8.5" |  |
| Bulbs:         | 2-100w Med.                                          |  |
| Certification: | UL / damp location                                   |  |

| Material:                     | Steel       |
|-------------------------------|-------------|
| Shade:                        | Glass       |
| Glass:                        | Clear seedy |
| <b>Back Plate Dimensions:</b> | 5-1/4" dia. |
| Chain/Wire:                   | NA          |
| Additional Finishes:          | NA          |
| Mounting:                     | Up or down  |