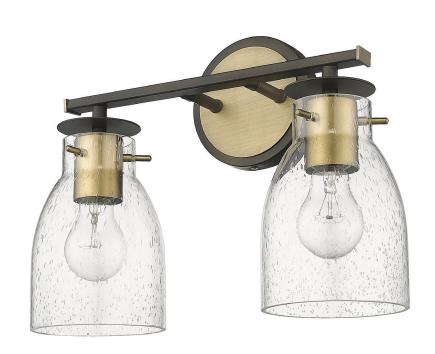

## IN40004ORB SHELBY 2-LIGHT WALL SCONCE

## Front View

Side View

| Description:   | Shelby 2-light wall sconce                           |  |
|----------------|------------------------------------------------------|--|
| Finish:        | Oil-rubbed bronze<br>w/antique brass                 |  |
| Dimensions:    | 15" W x 11.25" H x 6" ext.<br>Height on center: 8.5" |  |
| Bulbs:         | 2-100w Med.                                          |  |
| Certification: | UL / damp location                                   |  |

| Material:                     | Steel       |
|-------------------------------|-------------|
| Shade:                        | Glass       |
| Glass:                        | Clear seedy |
| <b>Back Plate Dimensions:</b> | 5-1/4" dia. |
| Chain/Wire:                   | NA          |
| Additional Finishes:          | NA          |
| Mounting:                     | Up or down  |