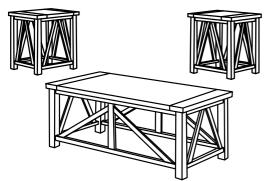

## Progressive®ASSEMBLY INSTRUCTION furniture Item No: T388-95

Description: 3 PACK COCKTAIL & 2 END TABLES

|            | <del>~</del>        |  |       |
|------------|---------------------|--|-------|
| PARTS LIST |                     |  |       |
| NO.        | COMPONENT           |  | QTY.  |
| 1          | COCKTAIL TABLE TOP  |  | 1 PCS |
| 2          | COCKTAIL SIDE FRAME |  | 2 PCS |
| 3          | COCKTAIL LEG FRAME  |  | 2 PCS |
| 4          | END TABLE TOP       |  | 2 PCS |
| 5          | END SIDE FRAME      |  | 4 PCS |
| 6          | END LEG FRAME       |  | 4 PCS |