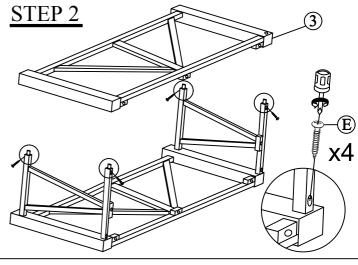

|            | <del>~</del>        |  |       |
|------------|---------------------|--|-------|
| PARTS LIST |                     |  |       |
| NO.        | COMPONENT           |  | QTY.  |
| 1          | COCKTAIL TABLE TOP  |  | 1 PCS |
| 2          | COCKTAIL SIDE FRAME |  | 2 PCS |
| 3          | COCKTAIL LEG FRAME  |  | 2 PCS |
| 4          | END TABLE TOP       |  | 2 PCS |
| 5          | END SIDE FRAME      |  | 4 PCS |
| 6          | END LEG FRAME       |  | 4 PCS |

| HARDWARE LIST |                                  |        |  |
|---------------|----------------------------------|--------|--|
| NO.           | DESCRIPTION                      | QTY.   |  |
| A             | M4 x 100MM ALLEN KEY             | 1 PCS  |  |
| В             | M6 x 35MM JCBC BOLT              | 20 PCS |  |
| С             | M6 x 13MM SPRING WASHER <b>0</b> | 20 PCS |  |
| D             | M6 x 19MM FLAT WASHER 0          | 20 PCS |  |
| Е             | M4 x 38MM PAN HEAD SCREW         | 24 PCS |  |