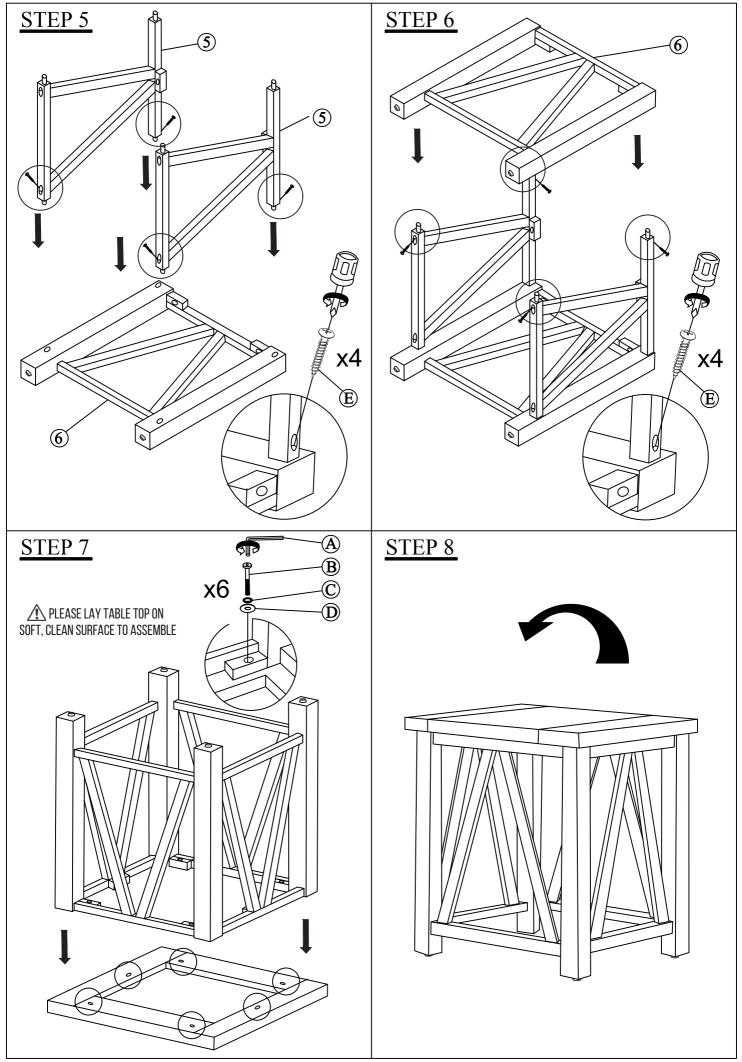

|
| 2          | COCKTAIL SIDE FRAME |  | 2 PCS |
| 3          | COCKTAIL LEG FRAME  |  | 2 PCS |
| 4          | END TABLE TOP       |  | 2 PCS |
| 5          | END SIDE FRAME      |  | 4 PCS |
| 6          | END LEG FRAME       |  | 4 PCS |

| HARDWARE LIST |                                  |        |  |
|---------------|----------------------------------|--------|--|
| NO.           | DESCRIPTION                      | QTY.   |  |
| A             | M4 x 100MM ALLEN KEY             | 1 PCS  |  |
| В             | M6 x 35MM JCBC BOLT              | 20 PCS |  |
| С             | M6 x 13MM SPRING WASHER <b>0</b> | 20 PCS |  |
| D             | M6 x 19MM FLAT WASHER 0          | 20 PCS |  |
| Е             | M4 x 38MM PAN HEAD SCREW         | 24 PCS |  |









MADE IN MALAYSIA 20210125



MADE IN MALAYSIA 20210125