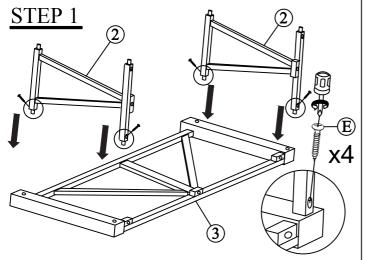

|            | <del>~</del>        |  |       |
|------------|---------------------|--|-------|
| PARTS LIST |                     |  |       |
| NO.        | COMPONENT           |  | QTY.  |
| 1          | COCKTAIL TABLE TOP  |  | 1 PCS |
| 2          | COCKTAIL SIDE FRAME |  | 2 PCS |
| 3          | COCKTAIL LEG FRAME  |  | 2 PCS |
| 4          | END TABLE TOP       |  | 2 PCS |
| 5          | END SIDE FRAME      |  | 4 PCS |
| 6          | END LEG FRAME       |  | 4 PCS |

| HARDWARE LIST |                                  |        |  |
|---------------|----------------------------------|--------|--|
| NO.           | DESCRIPTION                      | QTY.   |  |
| A             | M4 x 100MM ALLEN KEY             | 1 PCS  |  |
| В             | M6 x 35MM JCBC BOLT              | 20 PCS |  |
| С             | M6 x 13MM SPRING WASHER <b>0</b> | 20 PCS |  |
| D             | M6 x 19MM FLAT WASHER 0          | 20 PCS |  |
| Е             | M4 x 38MM PAN HEAD SCREW         | 24 PCS |  |