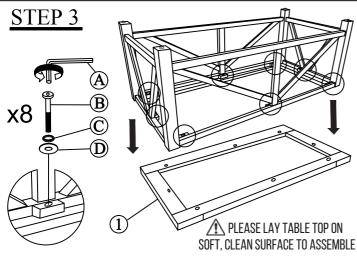

|            | <del>~</del>        |  |       |
|------------|---------------------|--|-------|
| PARTS LIST |                     |  |       |
| NO.        | COMPONENT           |  | QTY.  |
| 1          | COCKTAIL TABLE TOP  |  | 1 PCS |
| 2          | COCKTAIL SIDE FRAME |  | 2 PCS |
| 3          | COCKTAIL LEG FRAME  |  | 2 PCS |
| 4          | END TABLE TOP       |  | 2 PCS |
| 5          | END SIDE FRAME      |  | 4 PCS |
| 6          | END LEG FRAME       |  | 4 PCS |

| HARDWARE LIST |                                  |        |  |
|---------------|----------------------------------|--------|--|
| NO.           | DESCRIPTION                      | QTY.   |  |
| A             | M4 x 100MM ALLEN KEY             | 1 PCS  |  |
| В             | M6 x 35MM JCBC BOLT              | 20 PCS |  |
| С             | M6 x 13MM SPRING WASHER <b>0</b> | 20 PCS |  |
| D             | M6 x 19MM FLAT WASHER 0          | 20 PCS |  |
| Е             | M4 x 38MM PAN HEAD SCREW         | 24 PCS |  |