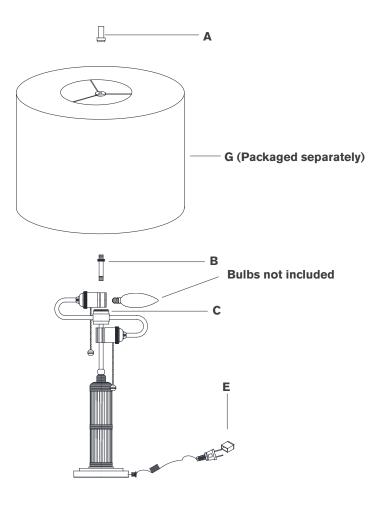

#### Scissors

- 1. Carefully remove all parts from the box. Place on a clean, soft surface.
- 2. Thread shade riser (B) to the top of cluster (C).
- 3. Remove finial (A) from shade riser (B).
- 4. Remove shade **(B)** from packaging and install to shade riser **(B)** using finial **(A)**.

**NOTE:** If shade has additional packaging, carefully cut off from interior of shade to avoid damages.

- 5. Install light bulbs into the sockets.
- 6. Remove protective cover (E) from the plug.
- 7. Plug into electrical outlet and test the fixture.