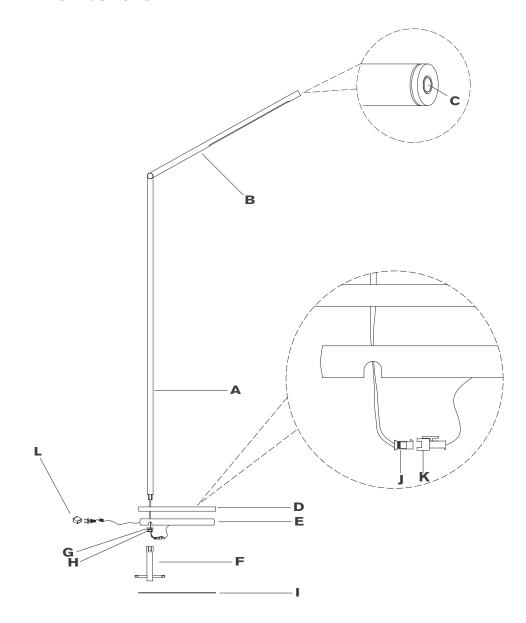

- 1. Carefully remove all parts from the box. Place on a clean, soft surface.
- 2. Let rod **(A)** and loader **(E)** pass through base **(D)**, then secure with washer **(G)** and hex nut **(H)** using provided wrench **(F)**.
- 3. Connect quick connectors (J & K) together.
- 4. Remove adhesive backing from felt pad (I), and neatly apply to bottom of base (D).
- 5. Remove protective cover (L) from the plug.
- Plug into electrical outlet and test the fixture.
  Dimmer switch operation: Touch dimmer (C) to adjust between low, medium, high and off settings.
- 7. Adjust shade (B) to desired angle.