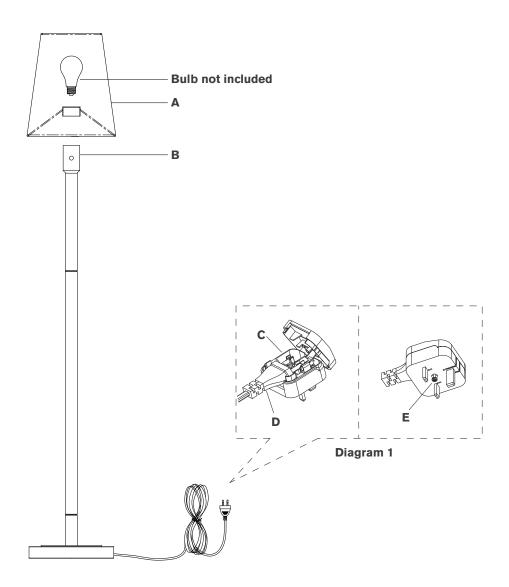

### **TOOLS REQUIRED (NOT INCLUDED):**

Phillips Screwdriver

Scissors

- 1. Carefully remove all parts from the box. Place on a clean, soft surface.
- Remove shade (A) from packaging and place on socket (B).
  NOTE: If shade has additional packaging, carefully cut off from interior of shade to avoid damages.
- 3. Install light bulb into the socket.
- 4. Plug into electrical outlet and test the fixture.

### **UK PLUG ADAPTOR INSTRUCTIONS**

- a. Open adaptor cover by loosening screw (E).
- b. Insert plug (D) into adaptor (C) as shown in diagram 1.
- c. Close adaptor cover and secure with screw (E).

**Care Instructions:** Clean only with a soft dry cloth or feather duster. Do not use abrasive or chemical agents.