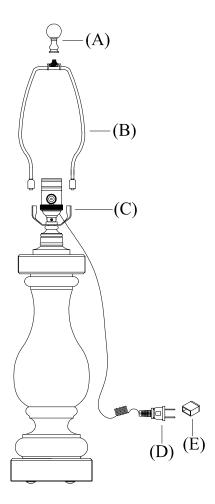

## ITEM MAY NOT BE RETURNED ONCE IT HAS BEEN INSTALLED.

- 1. Insert harp (B) into harp saddle (C) by squeezing both sides of the harp.
- 2. Remove finial (A) from harp (B). Place lamp shade (not
- 3. included) over the bolt attached on top of harp (B), screw finial (A) onto the bolt to secure lamp shade to the harp.
- 4. Insert light bulb into socket.
- 5. Remove plastic cover (E) from electrical plug (D).
- 6. Plug lamp into wall outlet