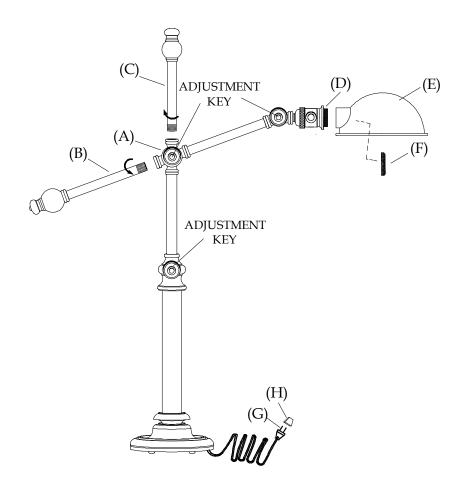

## ITEM MAY NOT BE RETURNED ONCE IT HAS BEEN INSTALLED.

- 1. Thread handle (B) into side threaded opening of swivel (A).
- 2. Screw finial with extension rod (C) into top threaded opening of swivel (A).
- 3. Remove socket ring (F) from threaded socket (D). the shade and tighten with socket ring (F)
- 4. Remove protective plastic (H) from electrical plug (G).
- 5. Plug lamp into wall outlet.
- 6. ADJUSTMENT INSTRUCTIONS
  - 1. Loosen adjustment keys found on lamp stem.
  - 2. Adjust height to desired position.
  - 3. Tighten the adjustment keys.