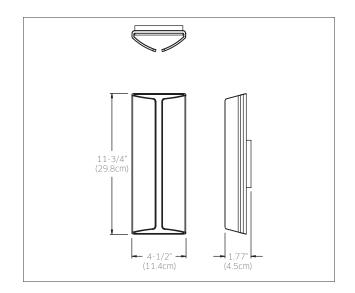

### **INSTALLATION**

- Fits on a standard 4" octogonal junction box.
- Can be installed in indoor and outdoor applications.
- Non-visible hardware.