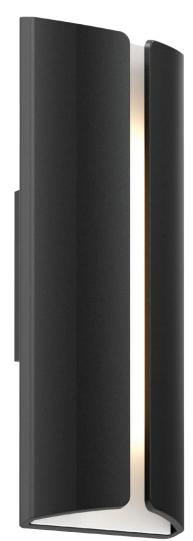

LED FORMS

With a unique front panel design, our new LED wall sconce combines functionality with creativity. This type of fixture is ideal for high-end residential applications.

## **SPECIFICATIONS**

- Over 50,000 hours of service life.
- Warm white light output.
- Unique light pattern.
- Low energy consumption.
- 90 CRI.
- Warm white light output.
- Superior color consistency.
- Fully dimmable driver.
- Galvanized steel mounting plate.