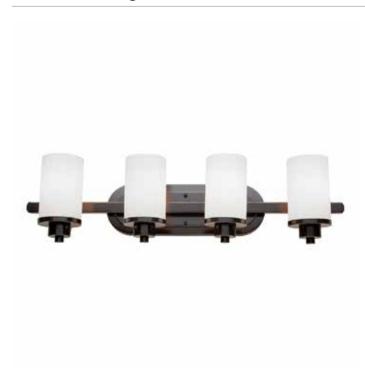

# Parkdale 4 Light Oil Rubbed Bronze Bathroom Light

Parkdale 4 lite bathroom vanity features its clean and simple design complimented with opal white glassware in rubbed oiled bronze finish