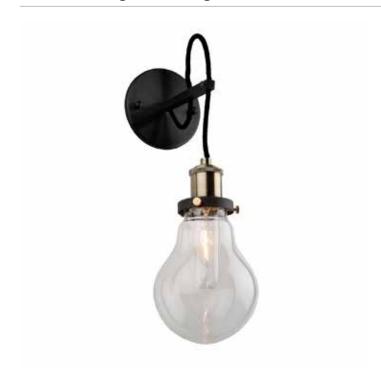

# **Edison 1 Light Vintage Brass Wall Bracket**

Retro in style, and elegant by design, the "Edison" collection features a bulb shaped clear glass held by socket covers that are matte black and vintage brass in color. To go with the flow and match the styling, the wires have black textile covers, complimented with a matte black canopy. Multiple sizes available.