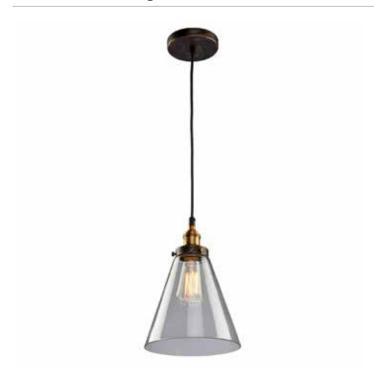

# Greenwich 1 Light AC10166 Oil Rubbed Bronze Pendant

Retro in design, with copper and multi tone brown finishes and clear glassware, the Greenwich Collection is simple and stunning. Available in multi configurations and with 3 different glass shape options

## **PRODUCT DIMENSIONS (inches)**

| Width          | 7.5          |
|----------------|--------------|
| Length         | 7.5          |
| Height         | 11           |
| Overall Height | 105.5        |
| Ext.           |              |
| Chain Inc.     |              |
| Rods Inc.      | 3x12" + 1x6" |
| Wire Length    | 120          |
| Canopy Size    | 6            |
| Sloped Ceiling | No           |