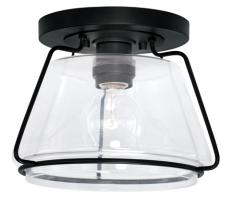

# AA1010MB

#### 1 LIGHT FLUSH MOUNT Matte Black

#### UPC: 841740160568

Available Finishes: Matte Black (MB)

### DIMENSIONS

Dimensions: 10.50"W x 7.50"H Product Weight: 2.5 lbs. Max. Hanging Height: 7.5" Min. Hanging Height: 7.5" Canopy: 7"W x 0.75"H

## **GLASS DESCRIPTION**

Clear Glass Glass Dimensions: 9.25″W X 5.25″H

JOB/LOCATION: \_\_\_\_\_

QUANTITY:

NOTES: \_\_\_\_\_