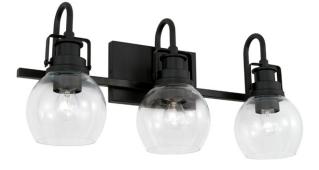

# AA1007MB

## **3 LIGHT VANITY**

Matte Black

UPC: 841740160506

Available Finishes: Brushed Nickel (BN), Matte Black (MB)

#### DIMENSIONS

Dimensions: 23.75"W x 10.75"H x 6.50"E Product Weight: 6.25 lbs. Max. Hanging Height: 10.75" Min. Hanging Height: 10.75" Backplate: 8"W x 5"H x 0.75"E Junction: Ctr/Top: 4"; Ctr/Btm: 6.75"

#### **GLASS DESCRIPTION**

Clear Glass Glass Dimensions: 5.75″W X 5″H

JOB/LOCATION: \_\_\_\_\_

QUANTITY: \_\_\_\_\_

NOTES: \_\_\_\_\_