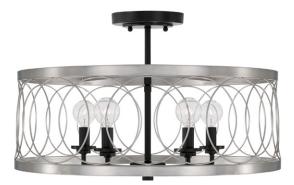

# MADELINE 4 LIGHT SEMI-FLUSH

Black Tie

#### UPC: 841740147736

Available Finishes: Black Tie (BT), Brushed Silver and Bronze (BV)

#### DIMENSIONS

Dimensions: 20"W x 12.75"H Product Weight: 5.5 lbs. Max. Hanging Height: 12.75" Min. Hanging Height: 12.75" Canopy: 5.50"W x 1"H