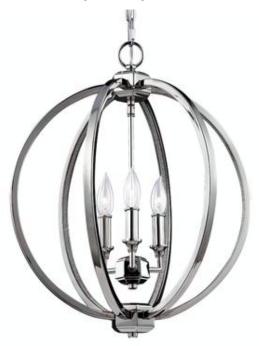

## F3060/3PN: 3 - Light Crystal Inlay Globe Pendant Polished Nickel w/crystal inlay

## **Dimensions:**

 Diameter:
 17"

 Height:
 20 3/4"

Wire: 180" (color/Clear) Chain: 60" Mounting Proc.: Center Lock-Up Connection: Mounted To Box

Bulbs:

3 - Candelabra B10 Torpedo 60w Max. 120v - Not included

## Material List: 1 Body - Aluminum - Polished Nickel

Safety Listing: Safety Listed for Dry Locations

Collections: Corinne (Primary) 2015 New Products and Lamping Options

UPC #:014817539189

Finish: Polished Nickel (PN)