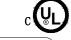

## 1-8"+2-12"stems included

## tallest height with 1X8"+2X12" stems

## smallest height with a 8" stem