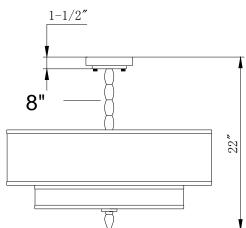

95 Cantiague Rock Road, Westbury NY 11590 ph:516.931.9090 fax:516.931.1254



2014-12-25



95 Cantiague Rock Road, Westbury NY 11590 ph:516.931.9090 fax:516.931.1254 info@crystorama.com www.crystorama.com

## MODEL#:9507-SN ASSEMBLY AND DRESSING INSTRUCTIONS



All electrical components must be installed by a licensed electrician in accordance with the National Electric Code and the appropriate local electrical codes.

You will need 5 - Med.Bulb

40 Watts Recommended 60Watts Max Bulb not included



## 1-8"+2-12"stems included



## tallest height with 1X8"+2X12" stems



## smallest height with a 8" stem