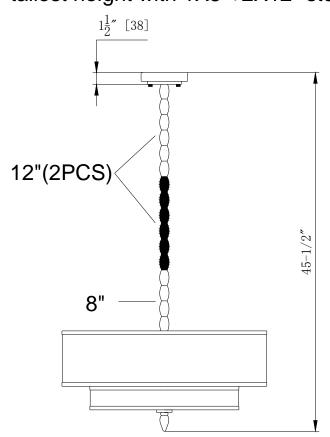

95 Cantiague Rock Road, Westbury NY 11590 ph:516.931.9090 fax:516.931.1254



2014-12-25



95 Cantiague Rock Road, Westbury NY 11590 ph:516.931.9090 fax:516.931.1254 info@crystorama.com www.crystorama.com

## MODEL#:9507-SN ASSEMBLY AND DRESSING INSTRUCTIONS



All electrical components must be installed by a licensed electrician in accordance with the National Electric Code and the appropriate local electrical codes.

You will need 5 - Med.Bulb

40 Watts Recommended 60Watts Max Bulb not included



## 1-8"+2-12"stems included



## tallest height with 1X8"+2X12" stems



## smallest height with a 8" stem