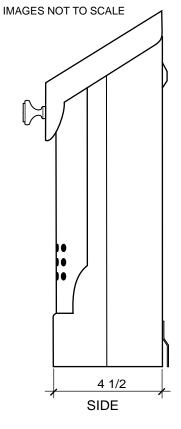

| MODEL | MATERIAL          | OVERALL SIZE         | INSTALLATION | FINISHES                                                                    | HARDWARE                     |
|-------|-------------------|----------------------|--------------|-----------------------------------------------------------------------------|------------------------------|
| E4    | 18 Gauge<br>Brass | 11" W 14" H 4 1/2" D | Wall mounted | Satin nickel, satin brass, copper, antique copper, bronze and black pewter. | Screws and anchors included. |