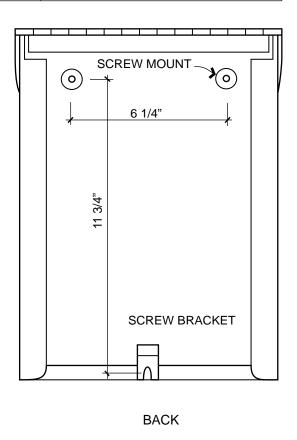

## Installation Instructions

- 1 Remove knob from back panel and install on lid. Knob is located in one of the screw holes inside the mailbox. Place plastic washer on the outside of the lid.
- 2 Determine the location and height of where the mailbox is to be installed. Mark and install the LOWER SCREW FIRST, do not tighten all the way. Use plastic anchors when necessary.
- 3 Provide TEMPORARY PROTECTION in the area where the opened lid can touch the wall during installation to prevent scratching. Mount the mailbox onto the lower screw and mark location of upper holes. Install upper screws and tighten all three screws.