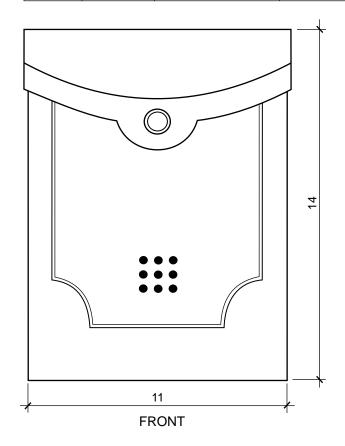

| MODEL | MATERIAL          | OVERALL SIZE         | INSTALLATION | FINISHES                                                                    | HARDWARE                     |
|-------|-------------------|----------------------|--------------|-----------------------------------------------------------------------------|------------------------------|
| E4    | 18 Gauge<br>Brass | 11" W 14" H 4 1/2" D | Wall mounted | Satin nickel, satin brass, copper, antique copper, bronze and black pewter. | Screws and anchors included. |