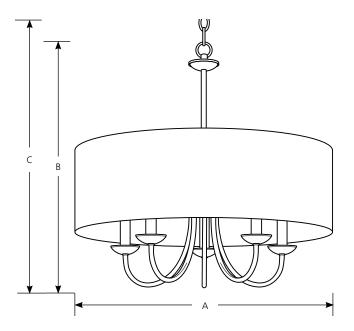

**Chandeliers Incandescent** 

> Type -09 -20

P4217

|                            | Finish  |     |             |                      |  |
|----------------------------|---------|-----|-------------|----------------------|--|
| Catalog Brush<br>No. Nicke | Brushed |     | <br>Lamping | Dimensions (Inches)  |  |
|                            | NICKEI  |     |             | A B C                |  |
| P4217                      | -09     | -20 | 5 (c) 60w   | 21-5/8 21-1/8 66-1/8 |  |