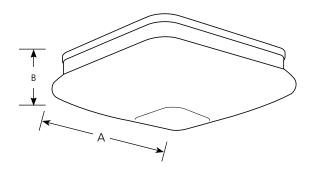

| <br>in | ıc | h |
|--------|----|---|
|        | 13 |   |

| Catalog | Brushed | Polished | Antique |           | Dimensions (Inches) |  |
|---------|---------|----------|---------|-----------|---------------------|--|
| No.     | Nickel  | Chrome   | Bronze  | Lamping   | А В                 |  |
| P3511   | -09     | -15      | -20     | 2 (m) 75w | 11 3-3/4            |  |