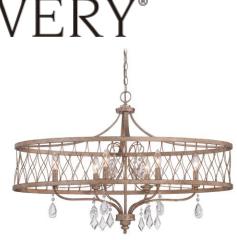

## MINKA-LAVERY®

Job Name:

Job Type:

Quantity:

| Family:           | West Liberty  |
|-------------------|---------------|
| Product Category: | Island Lights |
| Item#:            | 4407-581      |
| Finish:           | Olympus Gold  |
| Certification:    | 329266        |