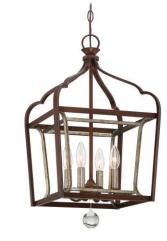

# MINKA-LAVERY®

|  | Job Name: |
|--|-----------|
|  | Job Type: |
|  | Quantity: |

| Family:           | Astrapia                            |
|-------------------|-------------------------------------|
| Product Category: | Foyer Pendant                       |
| Item#:            | 4343-593                            |
| Finish:           | Dark Rubbed Sienna with Aged Silver |
| Certification:    | 4009158                             |