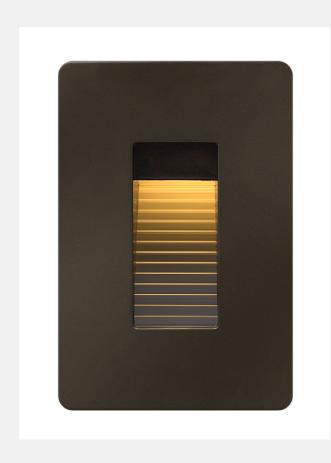

## **120V LUNA LED STEP 58504BZ BRONZE**

| WIDTH:                       | 3.0"                                               |
|------------------------------|----------------------------------------------------|
| HEIGHT:                      | 4.5"                                               |
| WEIGHT:                      | 0.7 LBS                                            |
| MATERIAL:                    | ZINC-ALUMINUM ALLOY                                |
| SOCKET:                      | 1-4W LS-20                                         |
|                              | *INCLUDED                                          |
| LED INFO:                    |                                                    |
| LUMENS:                      | 240                                                |
| COLOR TEMP:                  | 2700k                                              |
| CRI:                         | 90                                                 |
| LED WATTAGE:                 | 4w                                                 |
| INCANDESCENT<br>EQUIVALENCY: | 20w                                                |
| DIMMABLE:                    | Yes, on any Incandescent, MLV, ELV, or C-L dimmer. |
| NOTES:                       | INDOOR/OUTDOOR USE.                                |
| EXTENSION:                   | 0.5"                                               |
| CERTIFICATION:               | C-US WET RATED                                     |
| VOLTAGE:                     | 120V                                               |
| UPC:                         | 640665585032                                       |