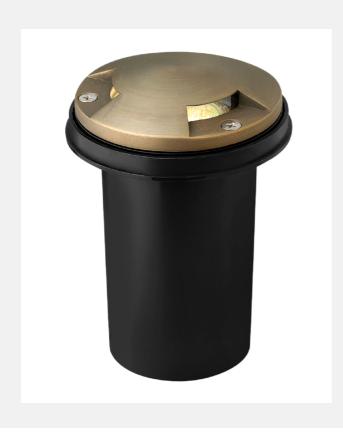

## HARDY ISLAND DIRECTIONAL **WELL LIGHT 16710MZ**

MATTE BRONZE

| WIDTH:    | 4.0"                                                                                                                                         |
|-----------|----------------------------------------------------------------------------------------------------------------------------------------------|
| HEIGHT:   | 6.0"                                                                                                                                         |
| MATERIAL: | CAST BRASS                                                                                                                                   |
| SOCKET:   | 1-20W MR-16                                                                                                                                  |
| NOTES:    | COMES WITH AN EASY<br>INSTALLATION, ANTI-CORROSION<br>PVC BURIAL SLEEVE THAT CAN<br>BE INSTALLED INTO CONCRETE. A<br>WIRING KIT IS SUPPLIED. |
| LEADWIRE: | 36.0"                                                                                                                                        |
| VOLTAGE:  | 12V                                                                                                                                          |
| UPC:      | 640665167108                                                                                                                                 |