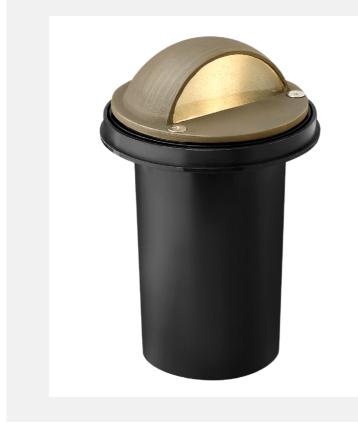

## HARDY ISLAND EYEBROW WELL **LIGHT 16707MZ**

MATTE BRONZE

| WIDTH:    | 4.0"                                                                                                                                         |
|-----------|----------------------------------------------------------------------------------------------------------------------------------------------|
| HEIGHT:   | 5.0"                                                                                                                                         |
| WEIGHT:   | 1.0 LBS                                                                                                                                      |
| MATERIAL: | CAST BRASS                                                                                                                                   |
| SOCKET:   | 1-20W MR-16                                                                                                                                  |
| NOTES:    | COMES WITH AN EASY<br>INSTALLATION, ANTI-CORROSION<br>PVC BURIAL SLEEVE THAT CAN<br>BE INSTALLED INTO CONCRETE. A<br>WIRING KIT IS SUPPLIED. |
| LEADWIRE: | 36.0"                                                                                                                                        |
| VOLTAGE:  | 12V                                                                                                                                          |
| UPC:      | 640665967012                                                                                                                                 |