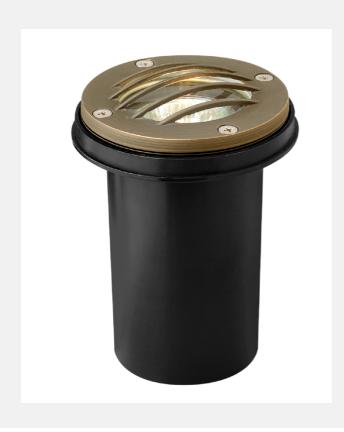

## HARDY ISLAND GRILL TOP WELL **LIGHT 16704MZ** MATTE BRONZE

| WIDTH:    | 4.0"                                                                                                                                         |
|-----------|----------------------------------------------------------------------------------------------------------------------------------------------|
| HEIGHT:   | 4.0"                                                                                                                                         |
| WEIGHT:   | 1.0 LBS                                                                                                                                      |
| MATERIAL: | CAST BRASS                                                                                                                                   |
| SOCKET:   | 1-20W MR-16                                                                                                                                  |
| NOTES:    | COMES WITH AN EASY<br>INSTALLATION, ANTI-CORROSION<br>PVC BURIAL SLEEVE THAT CAN<br>BE INSTALLED INTO CONCRETE. A<br>WIRING KIT IS SUPPLIED. |
| LEADWIRE: | 36.0"                                                                                                                                        |
| VOLTAGE:  | 12V                                                                                                                                          |
| UPC:      | 640665967005                                                                                                                                 |