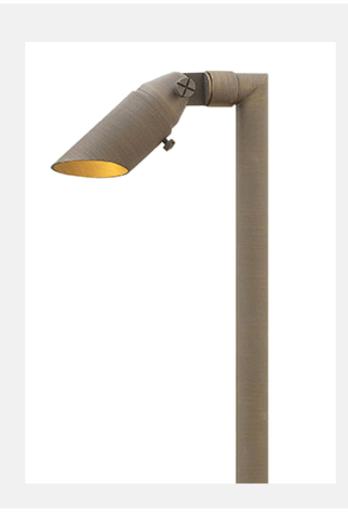

## HARDY ISLAND LED SPOT & STEM 16507MZ-27K60 MATTE BRONZE

| WIDTH:                       | 6.5"                  |
|------------------------------|-----------------------|
| HEIGHT:                      | 24.8"                 |
| MATERIAL:                    | CAST BRASS            |
| SOCKET:                      | 1-2.50W LED *INCLUDED |
| LED INFO:                    |                       |
| LUMENS:                      | 90                    |
| COLOR TEMP:                  | 2700k                 |
| CRI:                         | 0                     |
| LED WATTAGE:                 | 3w                    |
| INCANDESCENT<br>EQUIVALENCY: | 20w                   |
| VOLTAGE:                     | 12V                   |
| UPC:                         | 640665165678          |