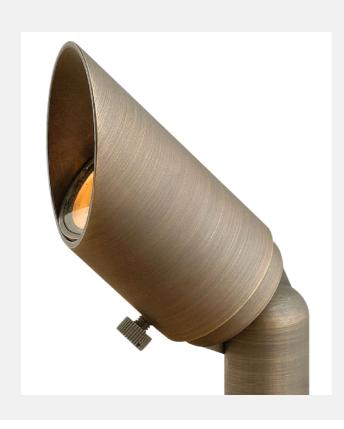

| HARDY ISLAND 35W MR11 SPOT<br>LIGHT 16501MZ |  |
|---------------------------------------------|--|
| MATTE BRONZE                                |  |

| WIDTH:    | 1.8"                                       |
|-----------|--------------------------------------------|
| HEIGHT:   | 5.4"                                       |
| WEIGHT:   | 1.5 LBS                                    |
| MATERIAL: | CAST BRASS                                 |
| SOCKET:   | 1-35W MR-11                                |
| NOTES:    | A WIRING KIT AND GROUND SPIKE IS SUPPLIED. |
| LEADWIRE: | 18.0"                                      |
| VOLTAGE:  | 12V                                        |
| UPC:      | 640665965001                               |