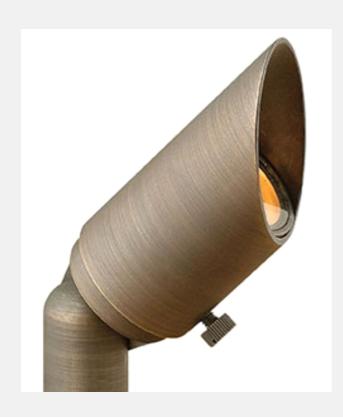

## HARDY ISLAND LED SPOT 16501MZ-MATTE BRONZE

| WIDTH:                       | 1.8"                  |
|------------------------------|-----------------------|
| HEIGHT:                      | 5.4"                  |
| WEIGHT:                      | 1.5 LBS               |
| MATERIAL:                    | CAST BRASS            |
| SOCKET:                      | 1-2.50W LED *INCLUDED |
| LED INFO:                    |                       |
| LUMENS:                      | 90                    |
| COLOR TEMP:                  | 2700k                 |
| CRI:                         | 0                     |
| LED WATTAGE:                 | 3w                    |
| INCANDESCENT<br>EQUIVALENCY: | 20w                   |
| LEADWIRE:                    | 18.0"                 |
| VOLTAGE:                     | 12V                   |
| UPC:                         | 640665165395          |