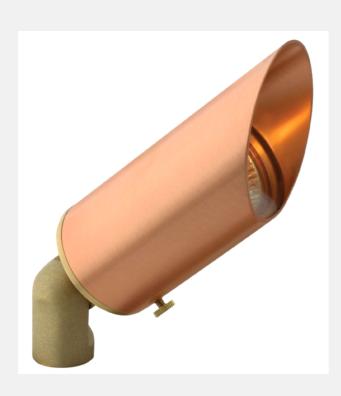

## **50W MR16 COPPER SPOT LIGHT** 1583NC NATURAL COPPER

| WIDTH:         | 7.0"                                       |
|----------------|--------------------------------------------|
| HEIGHT:        | 2.5"                                       |
| WEIGHT:        | 1.5 LBS                                    |
| MATERIAL:      | COPPER AND BRASS                           |
| SOCKET:        | 1-50W MR-16                                |
| NOTES:         | A WIRING KIT AND GROUND SPIKE IS SUPPLIED. |
| LEADWIRE:      | 18.0"                                      |
| CERTIFICATION: | C-US WET RATED                             |
| VOLTAGE:       | 12V                                        |
| UPC:           | 640665158311                               |