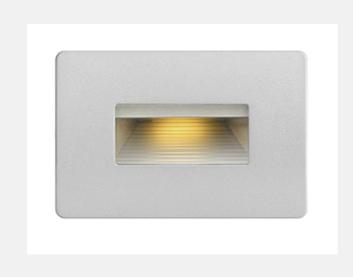

## 12V LUNA LED STEP 15508TT **TITANIUM**

| WIDTH:                       | 4.5"                      |
|------------------------------|---------------------------|
| HEIGHT:                      | 3.0"                      |
| WEIGHT:                      | 0.7 LBS                   |
| MATERIAL:                    | ZINC-ALUMINUM ALLOY       |
| SOCKET:                      | 1-3.80W LS-4<br>*INCLUDED |
| LED INFO:                    |                           |
| LUMENS:                      | 200                       |
| COLOR TEMP:                  | 2700k                     |
| CRI:                         | 90                        |
| LED WATTAGE:                 | 4w                        |
| INCANDESCENT<br>EQUIVALENCY: | 20w                       |
| DIMMABLE:                    | Yes, on MLV dimmer only.  |
| EXTENSION:                   | 0.5"                      |
| CERTIFICATION:               | C-US WET RATED            |
| VOLTAGE:                     | 12V                       |
| UPC:                         | 640665155044              |