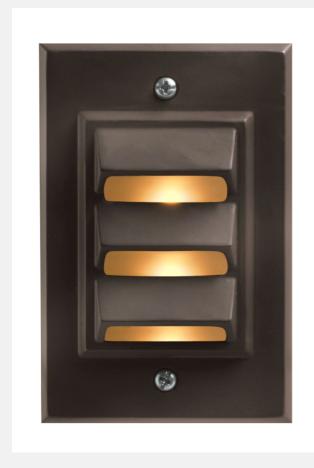

## **VERTICAL DECK LIGHT 1542BZ-LED BRONZE**

| WIDTH:                       | 3.3"                                      |
|------------------------------|-------------------------------------------|
| HEIGHT:                      | 4.8"                                      |
| WEIGHT:                      | 0.5 LBS                                   |
| MATERIAL:                    | DIE CAST ALUMINUM                         |
| SOCKET:                      | 1-1.50W LED *INCLUDED                     |
| LED INFO:                    |                                           |
| LUMENS:                      | 120                                       |
| COLOR TEMP:                  | 2700k                                     |
| CRI:                         | 80                                        |
| LED WATTAGE:                 | 2w                                        |
| INCANDESCENT<br>EQUIVALENCY: | 12w                                       |
| DIMMABLE:                    | Yes, on MLV dimmer only.                  |
| NOTES:                       | 1.5W LED 2.4VA. A WIRING KIT IS SUPPLIED. |
| LEADWIRE:                    | 16.0"                                     |
| CERTIFICATION:               | C-US WET RATED                            |
| VOLTAGE:                     | 12V                                       |
| UPC:                         | 640665154252                              |