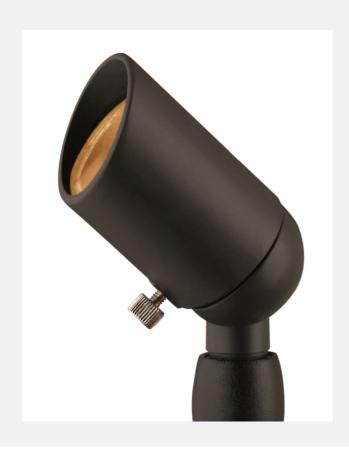

| 20W I | MR11 SPOT LIGHT 1530BZ |
|-------|------------------------|
| BRONZ | ZE .                   |

| WIDTH:         | 3.3"                                       |
|----------------|--------------------------------------------|
| HEIGHT:        | 2.5"                                       |
| WEIGHT:        | 1.0 LBS                                    |
| MATERIAL:      | DIE-CAST ALUMINUM                          |
| GLASS:         | CLEAR LENS                                 |
| SOCKET:        | 1-20W MR-11                                |
| NOTES:         | A WIRING KIT AND GROUND SPIKE IS SUPPLIED. |
| LEADWIRE:      | 36.0"                                      |
| CERTIFICATION: | C-US WET RATED                             |
| VOLTAGE:       | 12V                                        |
| UPC:           | 640665153019                               |