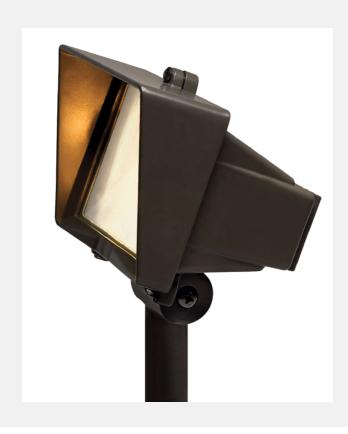

| <b>50W FLOOD LIGHT WITH FROSTED</b> |
|-------------------------------------|
| LENS 1521BZ                         |
|                                     |

**BRONZE** 

| WIDTH:         | 5.5"                                       |
|----------------|--------------------------------------------|
| HEIGHT:        | 4.0"                                       |
| WEIGHT:        | 1.0 LBS                                    |
| MATERIAL:      | CAST ALUMINUM                              |
| SOCKET:        | 1-50W T-4 BI-PIN                           |
| NOTES:         | A WIRING KIT AND GROUND SPIKE IS SUPPLIED. |
| LEADWIRE:      | 18.0"                                      |
| CERTIFICATION: | C-US WET RATED                             |
| VOLTAGE:       | 12V                                        |
| UPC:           | 640665152142                               |