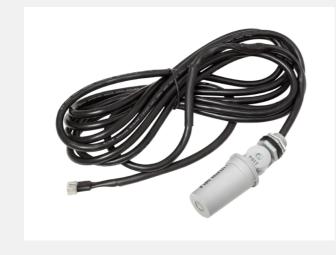

## HINKLEY LIGHTING, INC. 33000 PIN OAK PARKWAY I AVON LAKE, OHIO 44012 [PH] 440.653.5500 [F] 440.653.5555 HINKLEYLIGHTING.COM I FREDRICKRAMOND.COM

| PHOTOCELL WITH 10 LEAD 1510PH |  |
|-------------------------------|--|
| ACCESSORIES                   |  |
|                               |  |

| NOTES: | PHOTOCELL WITH 10FT LEAD |
|--------|--------------------------|
| UPC:   | 640665151015             |

AT HINKLEY, WE EMBRACE THE DESIGN PHILOSOPHY THAT YOU CAN MERGE TOGETHER THE LIGHTING, FURNITURE, ART, COLORS AND ACCESSORIES YOU LOVE INTO A BEAUTIFUL ENVIRONMENT THAT DEFINES YOUR OWN PERSONAL STYLE. WE HOPE YOU WILL BE INSPIRED BY OUR COMMITMENT TO KEEP YOUR 'LIFE AGLOW.'