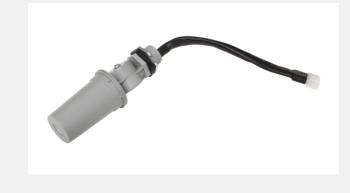

## HINKLEY LIGHTING, INC. 33000 PIN OAK PARKWAY I AVON LAKE, OHIO 44012 [PH] 440.653.5500 [F] 440.653.5555 HINKLEY LIGHTING.COM I FREDRICKRAMOND.COM

| DIRECT MOUNT PHOTOCELL<br>1503PH |
|----------------------------------|
| ACCESSORIES                      |
|                                  |

|      | STANDARD PHOTOCELL WITH 9"<br>LEAD |
|------|------------------------------------|
| UPC: | 640665150315                       |

AT HINKLEY, WE EMBRACE THE DESIGN PHILOSOPHY THAT YOU CAN MERGE TOGETHER THE LIGHTING, FURNITURE, ART, COLORS AND ACCESSORIES YOU LOVE INTO A BEAUTIFUL ENVIRONMENT THAT DEFINES YOUR OWN PERSONAL STYLE. WE HOPE YOU WILL BE INSPIRED BY OUR COMMITMENT TO KEEP YOUR 'LIFE AGLOW.'