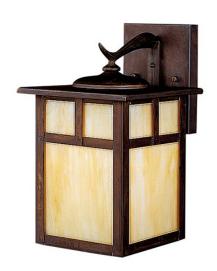

## **SPECIFICATIONS**

| Certifications/Qualifications                                                                           |                                                                    |
|---------------------------------------------------------------------------------------------------------|--------------------------------------------------------------------|
|                                                                                                         | www.kichler.com/warranty                                           |
| Dimensions                                                                                              |                                                                    |
| Base Backplate Extension Weight Height from center of Wall opening (Spec Sheet) Height Width            | 4.50 X 6.00<br>8.50"<br>4.80 LBS<br>3.00"<br>11.50"<br>7.00"       |
| Light Source                                                                                            |                                                                    |
| Lamp Included Lamp Type Light Source Max or Nominal Watt # of Bulbs/LED Modules Socket Type Socket Wire | Not Included<br>A19<br>Incandescent<br>100W<br>1<br>Medium<br>105" |
| Mounting/Installation                                                                                   |                                                                    |
| Interior/Exterior<br>Location Rating<br>Mounting Style                                                  | Exterior<br>Wet<br>Wall Mount                                      |

## **FIXTURE ATTRIBUTES**

| Housing                      |                           |
|------------------------------|---------------------------|
| Diffuser Description         | Honey Opalescent          |
| Primary Material             | SOLID BRASS               |
| Product/Ordering Information |                           |
| SKU                          | 9651CV                    |
| Finish                       | Canyon View               |
| Style                        | Arts and Crafts / Mission |
| UPC                          | 783927102612              |
| Finish Options               |                           |
| Canyon View                  |                           |