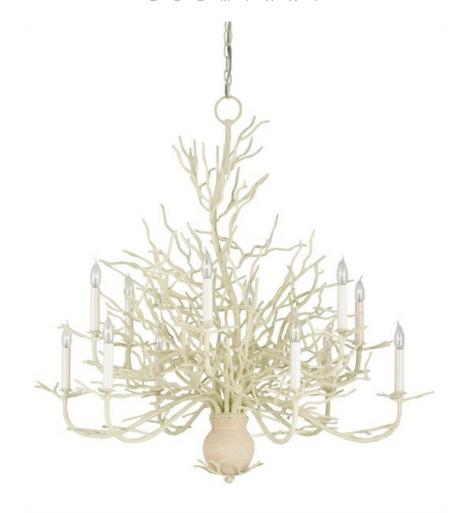

## SEAWARD CHANDELIER, LARGE 9188

DIMENSIONS: 37h x 39w MATERIAL: Wrought Iron

FINISH: White Coral/Natural Sand

FREIGHT INFORMATION: Motor Freight

ITEM WT: 30

PKG WT: 56

## FEATURES:

Recall seaside days and summer nights with the spectacular Seaward Chandelier. Wrought iron is realistically transformed to resemble White coral, then enhanced with an incredibly natural application of sand. This fresh, large-scale design will dress up any coastally-inspired home.

NUMBER OF LIGHTS: 12

SHADES: Refer to catalog pages 280-281

MAXIMUM WATTAGE: 720

WATTAGE PER LIGHT: 60

CHAIN LENGTH: 6 feet