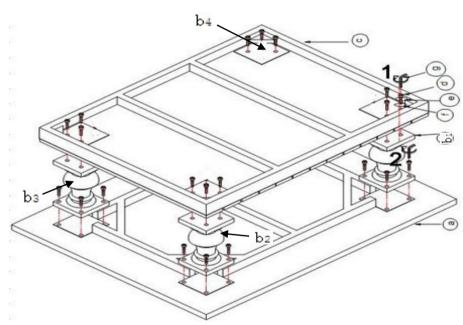

## Parts list

| а |                | table top | 1рс | С | shelf       | 1pc   |
|---|----------------|-----------|-----|---|-------------|-------|
| b | b <sub>1</sub> | table leg | 1pc | d | bolt        | 28pcs |
|   | b <sub>2</sub> | table leg | 1pc | е | washer      | 28pcs |
|   | b <sub>3</sub> | table leg | 1pc | f | lock washer | 28pcs |
|   | b <sub>4</sub> | table leg | 1pc | g | wrench      | 1pc   |

- 1.Take the parts carefully out of carton, and then place them on a flat and soft surface, making sure that parts will not be damaged.
- 2.Place the table top (a) on a flat and soft surface, then put table leg (b<sub>1</sub>) (b<sub>2</sub>)(b<sub>3</sub>)(b<sub>4</sub>) on the (a), use the wrench (g) to tighten up by bolt (d) and washer (e), lock washer (f).
- 3. Use the same way to assemble the shelf(C)
- 4. Turn over the table and the assembly is complete.