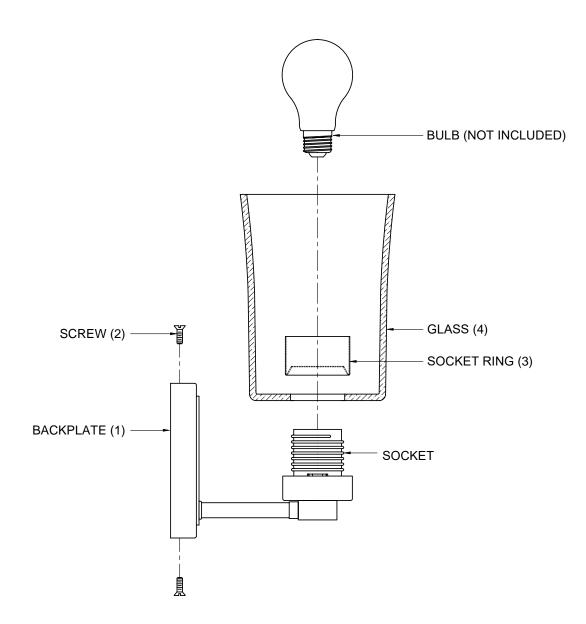

## ASSEMBLY INSTRUCTIONS

1. Carefully unpack and identify all parts referring to illustration for parts identification.

2. Turn the power to the installation point OFF.

3.Refer to the additional installation instructions included with the product for wiring and installation.

4.Install the backplate (1) to the wall using the screw (2).

5.Install the glass (4) onto the socket and secure with the socket ring (3).

6.Install proper bulbs (not included) into each socket referring to the markings and/or labels on the fixture for maximum wattage.

7.Restore power to the installation point and retain this sheet for future reference.