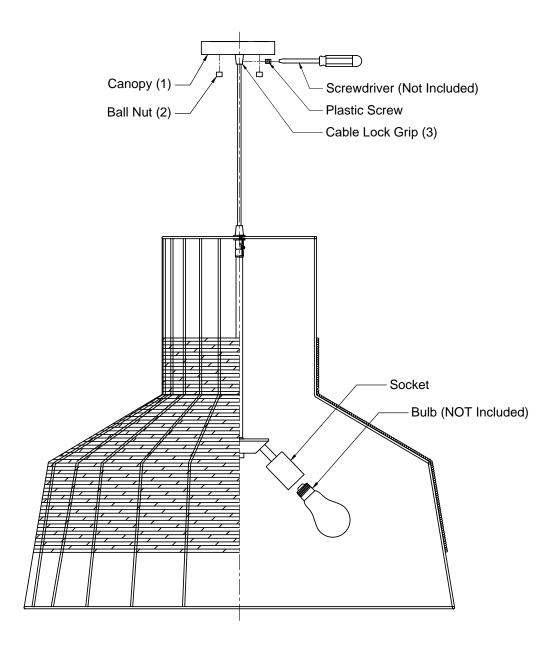

ITEM NO.: 7-1657-3

## **ASSEMBLY INSTRUCTIONS**

- 1. Carefully unpack and identify all parts referring to illustration for parts identification.
- 2. Turn the power to the installation point OFF.
- 3. Determine the desired height at which the pendant will be installed.
- 4. Adjust the cord length with the plastic screw of the cable lock grip (3) by screwdriver (not included).
- 5. Refer to the additional installation instructions included with the product for wiring and installation.
- 6. Install the canopy (1) to the ceiling using the ball nut (2).
- 7. Install proper bulbs (not included) into each socket referring to the markings and/or labels on the fixture for maximum wattage.
- 8. Restore power to the installation point and retain this sheet for future reference.