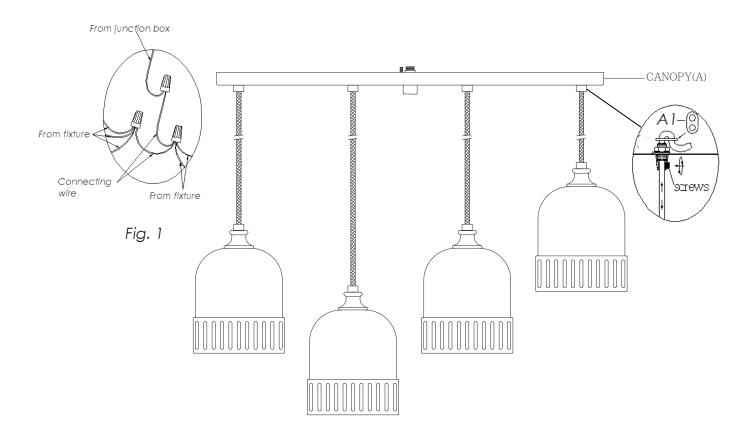

## ASSEMBLY INSTRUCTIONS

- 1. Carefully unpack and identify all parts referring to illustration for parts identification.
- 2. Turn the power to the installation point OFF.
- 3. Pull each wire through the canopy to the desired length and through the cord length lock (A1) to hold in place. Secure with screws.
- 4. Connect the wires using Fig. 1.
- 5. Refer to the additional installation instructions included with the product for wiring and installation.
- 6. Install proper bulbs (not included) into each socket referring to the markings and/or labels on the fixture for maximum wattage.
- 7. Restore power to the installation point and retain this sheet for future reference.