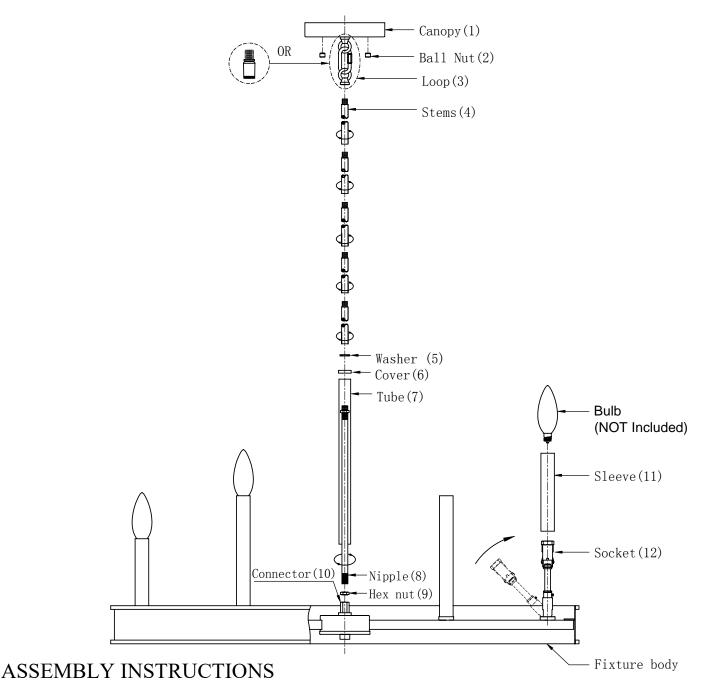

ITEM NO.: 1-1715-8

1-1716-8

- 1. Carefully unpack and identify all parts referring to illustration for parts identification.
- 2. Turn the power to the installation point OFF.
- 3. Connect the nipple(8) to the connector(10) using the hex nut(9).
- 4. Install the tube (7) to the nipple (8) using the cover (6) and washer (5).
- 5. Adjust the socket (12). Install the sleeve (11) onto the socket (12).
- 6. Determine the desired height at which the pendant will be installed and select the stems.
- 7. Thread the wire through the stems (4). Connect the stems together and install onto the tube (7), with the longer stems connected to the tube (7) and the shorter stems closer to the canopy.
- 8. Connect the stems(4) to the loop(3).
- 9. Refer to the additional installation instructions included with the product for wiring and installation.
- 10. Install the canopy(1) to the ceiling using the ball nut(2).
- 11. Install proper bulbs (not included) into each socket referring to the markings and/or labels on the fixture for maximum wattage.
- 12. Restore power to the installation point and retain this sheet for future reference.