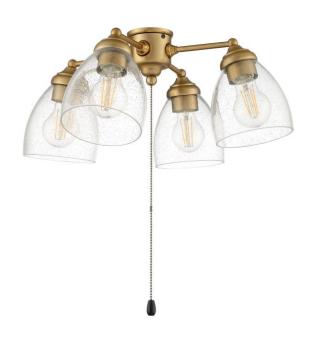

## Armed Light Kit - LK401105-SB-LED

4 Light Universal Light Kit in Satin Brass

#### Color Satin Brass

Damp rated, universal 4 Light Fan Light Kit in Satin Brass with Clear Seeded Glass is compatible with most fans.