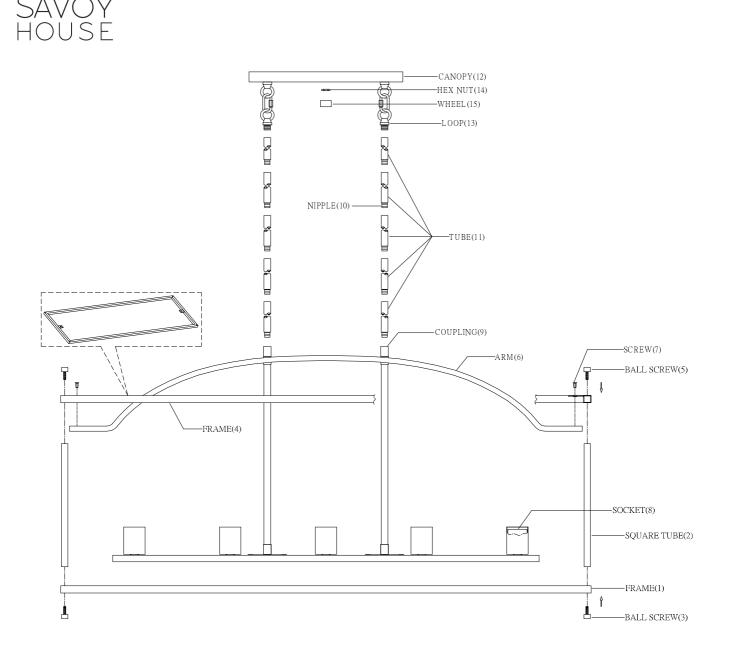

## INSTALLATION INSTRUCTIONS

- 1.Carefully remove the fixture out of the carton, and check that all parts are included referring to the above illustration. Make sure not to misplace any parts that are needed for the installation;
- 2.Install the square tube (2)onto the frame (1), the secure them with ball screw(3), and frame (4) the secure them with ball screw(5).
- 3.Assemble the arm(6), then secure them with screw (7)
- 4.Install the tube (11) together using the nipple (10), then attach the bottom end of tube (11) onto the coupling (9) tightly, then secure the loop (13) onto the tube (11).
- 5. Fixture is ready for lamping and installation.