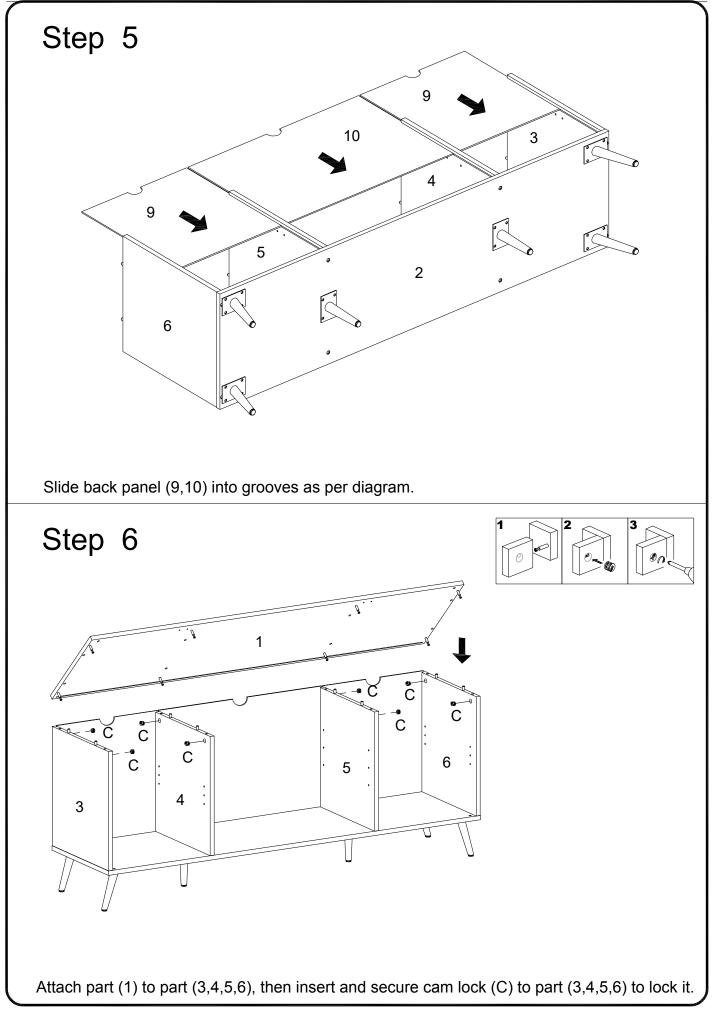

## **General Assembly Guidelines**

- I. Ensure that all parts and hardware are available before beginning assembly.
- II. Follow each step carefully to ensure the proper assembly of this product.
- III. Two people are recommended for ease in the assembly of this product.
- IV. The three main types of hardware used to assemble this product are : wood dowels , screws and bolts.
- V. The provided glue is to secure wood dowels in place . When first inserting dowels , locate the appropriate hole for the dowel , place a small amount of glue in the hole and insert the dowel . Wipe away excess glue immediately.

In future assembly steps when dowels are necessary to attach assembly parts together , place a small amount of glue on the end of the dowel before attaching parts together . Wipe away excess glue immediately.

VI. A Phillips head screwdriver is required for the assembly of this product .

VII. Power tools should not be used to assemble this product .

Copyright © 2018, by Walker Edison Furniture Co., LLC. All rights reserved.