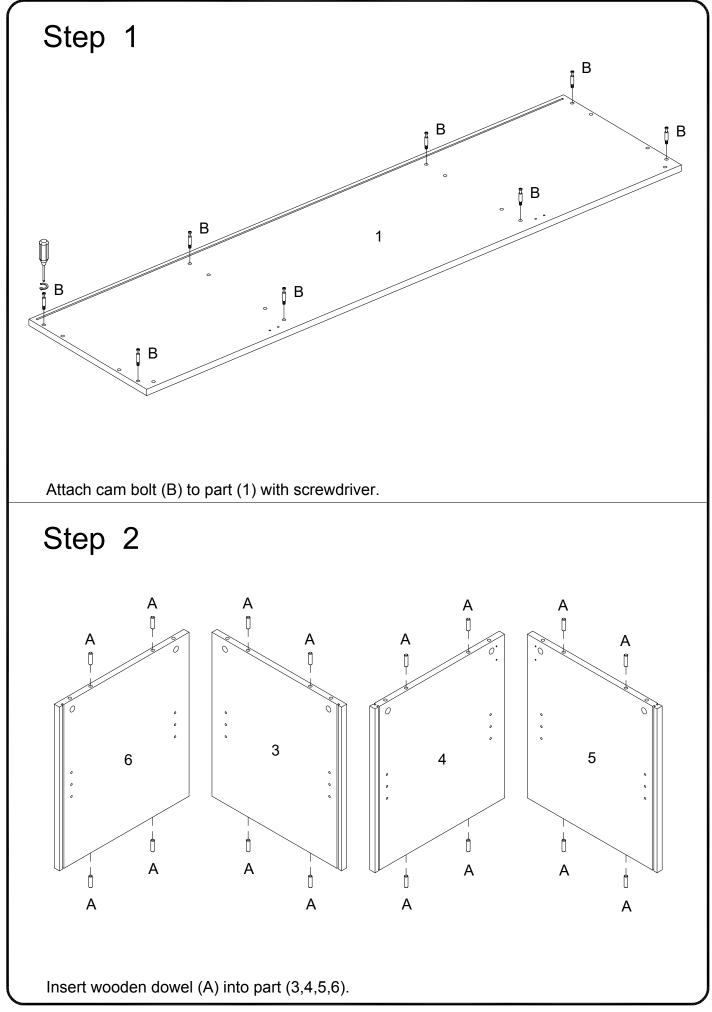

## **General Assembly Guidelines**

- I. Ensure that all parts and hardware are available before beginning assembly.
- II. Follow each step carefully to ensure the proper assembly of this product.
- III. Two people are recommended for ease in the assembly of this product.
- IV. The three main types of hardware used to assemble this product are : wood dowels , screws and bolts.
- V. The provided glue is to secure wood dowels in place . When first inserting dowels , locate the appropriate hole for the dowel , place a small amount of glue in the hole and insert the dowel . Wipe away excess glue immediately.

In future assembly steps when dowels are necessary to attach assembly parts together , place a small amount of glue on the end of the dowel before attaching parts together . Wipe away excess glue immediately.

VI. A Phillips head screwdriver is required for the assembly of this product .

VII. Power tools should not be used to assemble this product .

Copyright © 2018, by Walker Edison Furniture Co., LLC. All rights reserved.