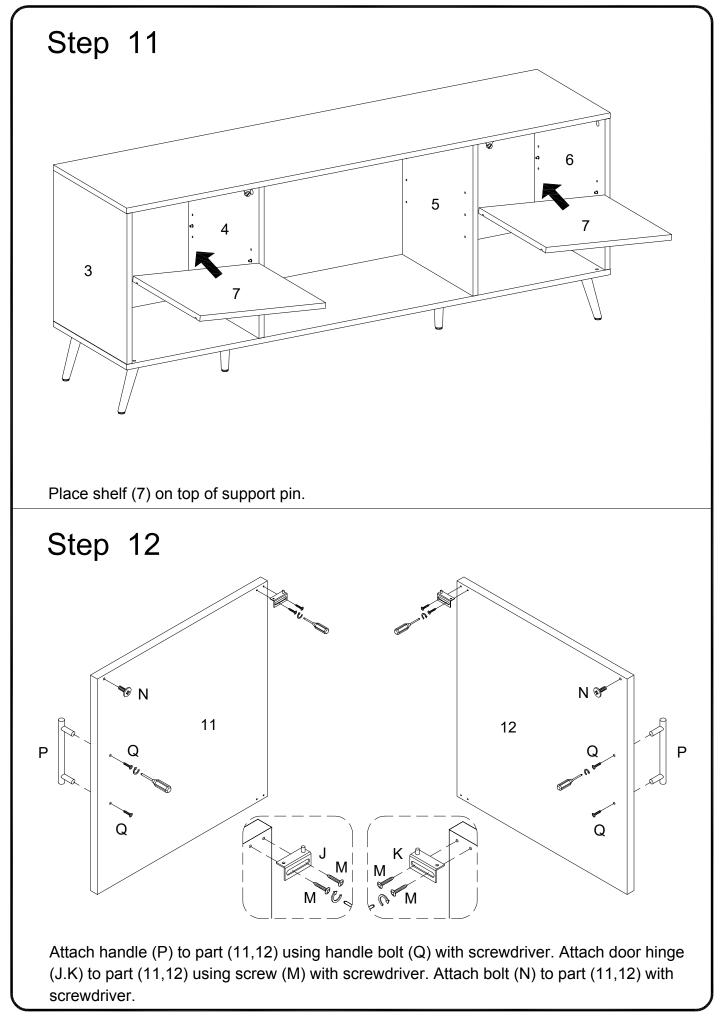

## **General Assembly Guidelines**

- I. Ensure that all parts and hardware are available before beginning assembly.
- II. Follow each step carefully to ensure the proper assembly of this product.
- III. Two people are recommended for ease in the assembly of this product.
- IV. The three main types of hardware used to assemble this product are : wood dowels , screws and bolts.
- V. The provided glue is to secure wood dowels in place . When first inserting dowels , locate the appropriate hole for the dowel , place a small amount of glue in the hole and insert the dowel . Wipe away excess glue immediately.

In future assembly steps when dowels are necessary to attach assembly parts together , place a small amount of glue on the end of the dowel before attaching parts together . Wipe away excess glue immediately.

VI. A Phillips head screwdriver is required for the assembly of this product .

VII. Power tools should not be used to assemble this product .

Copyright © 2018, by Walker Edison Furniture Co., LLC. All rights reserved.