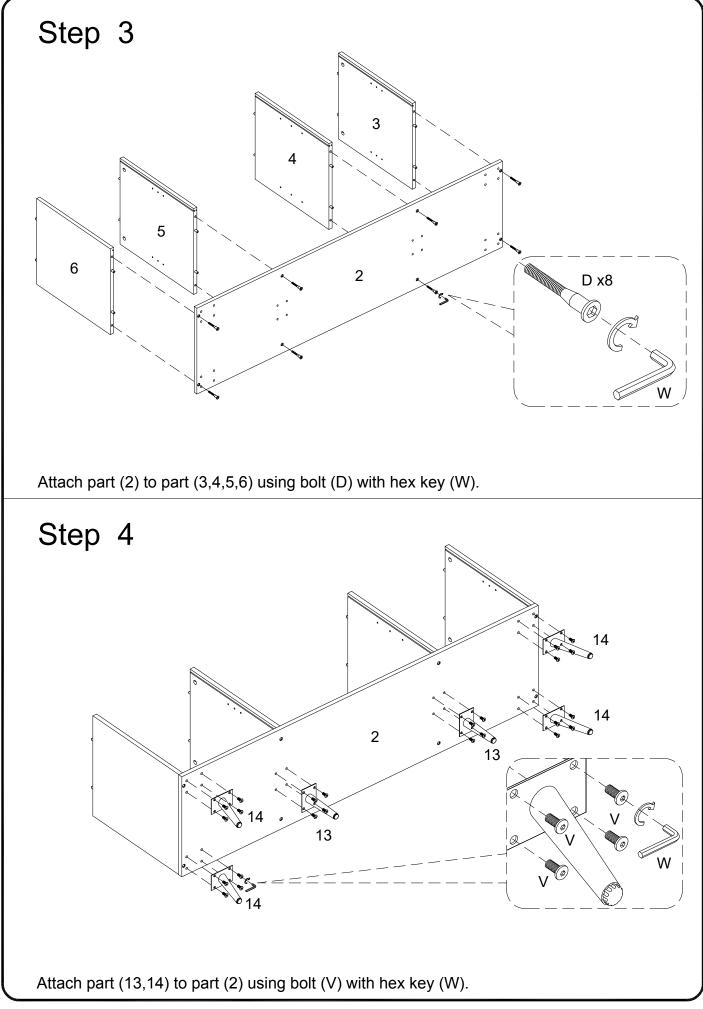

## **General Assembly Guidelines**

- I. Ensure that all parts and hardware are available before beginning assembly.
- II. Follow each step carefully to ensure the proper assembly of this product.
- III. Two people are recommended for ease in the assembly of this product.
- IV. The three main types of hardware used to assemble this product are : wood dowels , screws and bolts.
- V. The provided glue is to secure wood dowels in place . When first inserting dowels , locate the appropriate hole for the dowel , place a small amount of glue in the hole and insert the dowel . Wipe away excess glue immediately.

In future assembly steps when dowels are necessary to attach assembly parts together , place a small amount of glue on the end of the dowel before attaching parts together . Wipe away excess glue immediately.

VI. A Phillips head screwdriver is required for the assembly of this product .

VII. Power tools should not be used to assemble this product .

Copyright © 2018, by Walker Edison Furniture Co., LLC. All rights reserved.