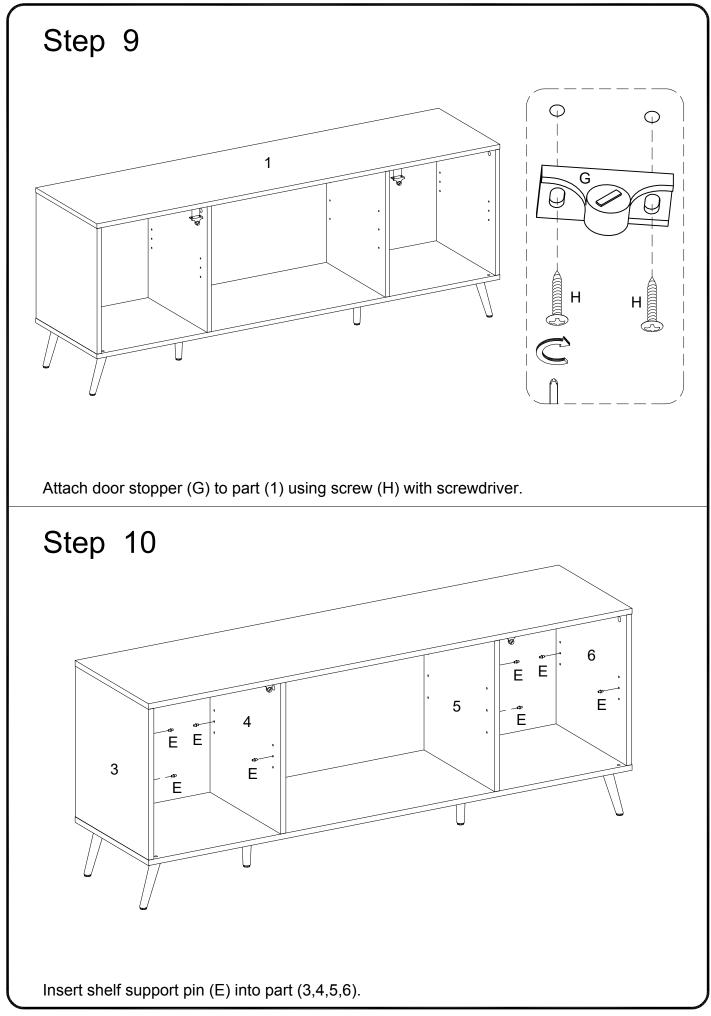

## **General Assembly Guidelines**

- I. Ensure that all parts and hardware are available before beginning assembly.
- II. Follow each step carefully to ensure the proper assembly of this product.
- III. Two people are recommended for ease in the assembly of this product.
- IV. The three main types of hardware used to assemble this product are : wood dowels , screws and bolts.
- V. The provided glue is to secure wood dowels in place . When first inserting dowels , locate the appropriate hole for the dowel , place a small amount of glue in the hole and insert the dowel . Wipe away excess glue immediately.

In future assembly steps when dowels are necessary to attach assembly parts together , place a small amount of glue on the end of the dowel before attaching parts together . Wipe away excess glue immediately.

VI. A Phillips head screwdriver is required for the assembly of this product .

VII. Power tools should not be used to assemble this product .

Copyright © 2018, by Walker Edison Furniture Co., LLC. All rights reserved.