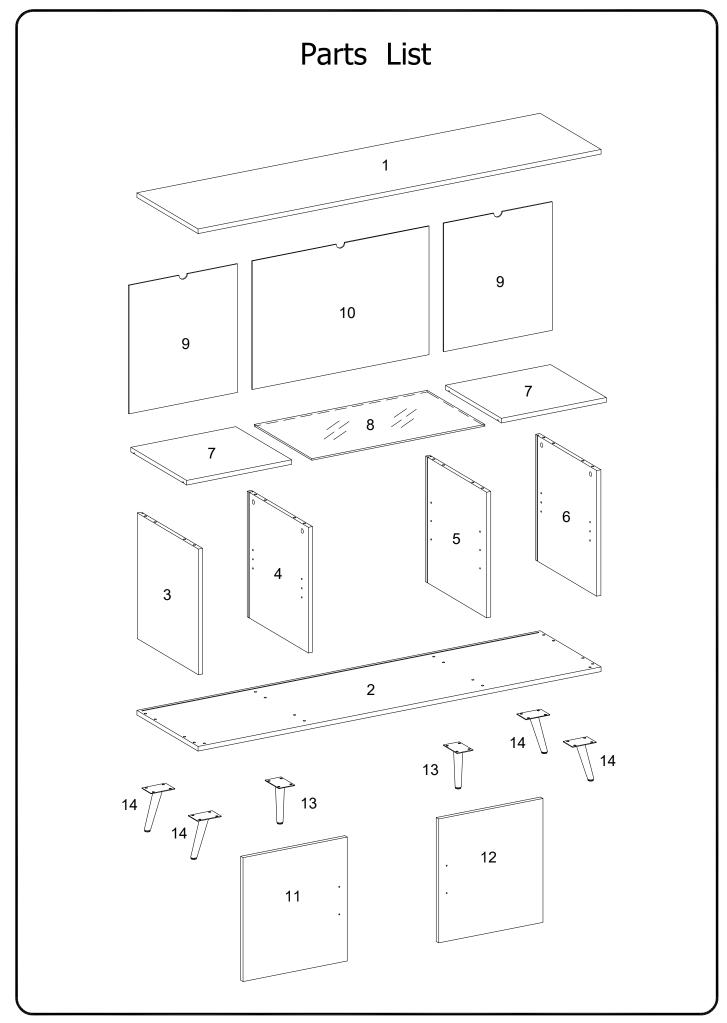

## Hardware List

| А                                                                                                                          |                                                                                    | Ø8x30mm        | Wooden dowel      | 16 | pcs |
|----------------------------------------------------------------------------------------------------------------------------|------------------------------------------------------------------------------------|----------------|-------------------|----|-----|
| В                                                                                                                          |                                                                                    | Ø6x35mm        | Cam bolt          | 8  | pcs |
| С                                                                                                                          |                                                                                    | Ø15x11mm       | Cam lock          | 8  | pcs |
| D                                                                                                                          |                                                                                    | Ø6x50mm        | Bolt              | 8  | pcs |
| Е                                                                                                                          |                                                                                    | Ø8x5x16mm      | Shelf support pin | 8  | pcs |
| F                                                                                                                          | JP                                                                                 |                | Glass holder      | 4  | pcs |
| G                                                                                                                          |                                                                                    |                | Door stopper      | 2  | pcs |
| Н                                                                                                                          | <                                                                                  | Ø3x15mm        | Screw             | 4  | pcs |
| J                                                                                                                          |                                                                                    |                | Door Hinge        | 2  | pcs |
| К                                                                                                                          |                                                                                    |                | Door Hinge        | 2  | pcs |
| L                                                                                                                          | 9                                                                                  |                | Plastic pivot     | 4  | pcs |
| М                                                                                                                          | <                                                                                  | Ø3x12mm        | Screw             | 8  | pcs |
| Ν                                                                                                                          |                                                                                    |                | Bolt              | 2  | pcs |
| Ρ                                                                                                                          |                                                                                    |                | Handle            | 2  | pcs |
| Q                                                                                                                          | (1)<br>(1)<br>(1)<br>(1)<br>(1)<br>(1)<br>(1)<br>(1)<br>(1)<br>(1)                 | Ø4x22mm        | Handle Bolt       | 4  | pcs |
| R                                                                                                                          | <uunin (f)<="" td=""><td>Ø3x17mm</td><td>Screw</td><td>12</td><td>pcs</td></uunin> | Ø3x17mm        | Screw             | 12 | pcs |
| S                                                                                                                          |                                                                                    |                | Plastic wedge     | 12 | pcs |
| т                                                                                                                          |                                                                                    |                | Glue tube         | 1  | pcs |
| U                                                                                                                          | $\bigcirc$                                                                         | Ø30mm          | Sticker           | 8  | pcs |
| V                                                                                                                          |                                                                                    | Ø6x12mm        | Bolt              | 24 | pcs |
| W                                                                                                                          |                                                                                    | M 4            | Hex Key           | 1  | pcs |
|                                                                                                                            | Philips head screwdriver required for assembly                                     |                |                   |    |     |
|                                                                                                                            |                                                                                    | (not included) |                   |    |     |
| The hardware quantities listed above are required for proper assembly.<br>Some extra hardware may also have been included. |                                                                                    |                |                   |    |     |