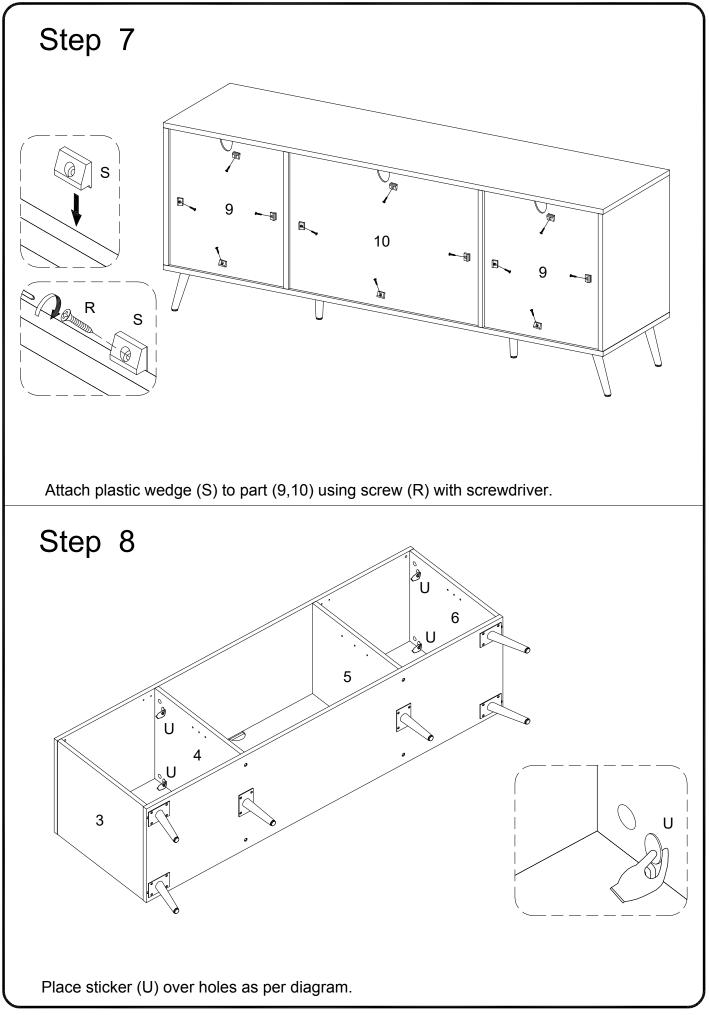

## **General Assembly Guidelines**

- I. Ensure that all parts and hardware are available before beginning assembly.
- II. Follow each step carefully to ensure the proper assembly of this product.
- III. Two people are recommended for ease in the assembly of this product.
- IV. The three main types of hardware used to assemble this product are : wood dowels , screws and bolts.
- V. The provided glue is to secure wood dowels in place . When first inserting dowels , locate the appropriate hole for the dowel , place a small amount of glue in the hole and insert the dowel . Wipe away excess glue immediately.

In future assembly steps when dowels are necessary to attach assembly parts together , place a small amount of glue on the end of the dowel before attaching parts together . Wipe away excess glue immediately.

VI. A Phillips head screwdriver is required for the assembly of this product .

VII. Power tools should not be used to assemble this product .

Copyright © 2018, by Walker Edison Furniture Co., LLC. All rights reserved.