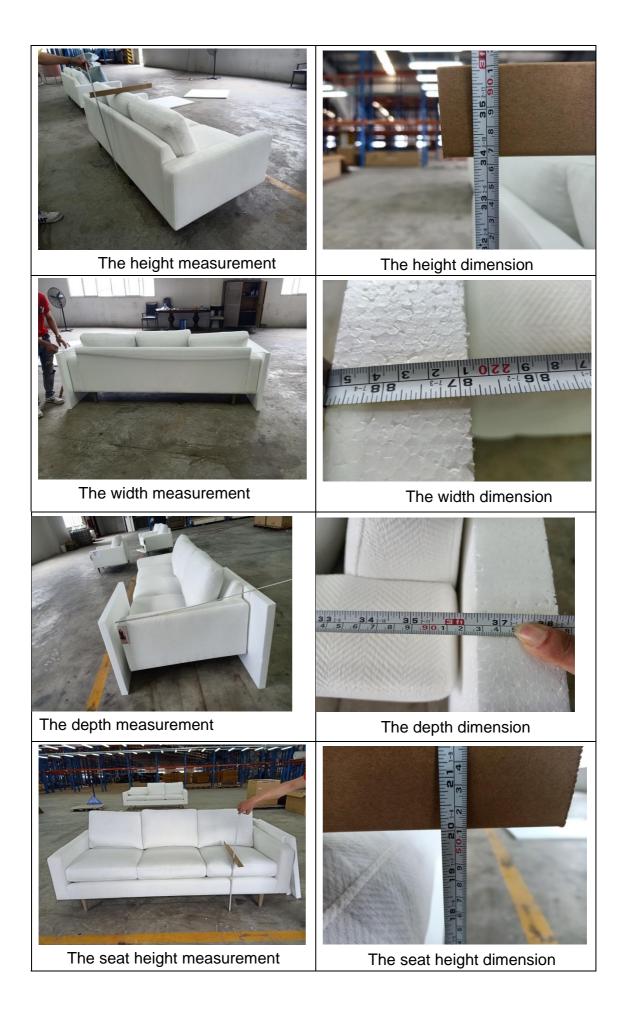

## **Teardown Report**

Customer

: Universal

| Vendor : Kaiser2<br>Collection : 956501-<br>960                       |                                                                                                                                                                                                                                                                                                                                                                                                                                                                               |
|-----------------------------------------------------------------------|-------------------------------------------------------------------------------------------------------------------------------------------------------------------------------------------------------------------------------------------------------------------------------------------------------------------------------------------------------------------------------------------------------------------------------------------------------------------------------|
| Reviewed by : Dwayne, Simon, Nar<br>Date : Aug 5 <sup>th</sup> , 2020 | n                                                                                                                                                                                                                                                                                                                                                                                                                                                                             |
| General Comments:                                                     |                                                                                                                                                                                                                                                                                                                                                                                                                                                                               |
| Solids : Rubber<br>Fabric: Justity natural                            |                                                                                                                                                                                                                                                                                                                                                                                                                                                                               |
|                                                                       | Dimensions:87"x 36-1/2"x 34"<br>The Overall Dimensions follow the<br>drawing.                                                                                                                                                                                                                                                                                                                                                                                                 |
|                                                                       | Item: 956501-960<br>BRENTWOOD SOFA                                                                                                                                                                                                                                                                                                                                                                                                                                            |
| The front view carton                                                 | .Close view of item no.                                                                                                                                                                                                                                                                                                                                                                                                                                                       |
|                                                                       | <section-header><section-header><section-header><section-header><section-header><section-header><section-header><section-header><section-header><section-header><section-header><section-header><text><text><text><text><text></text></text></text></text></text></section-header></section-header></section-header></section-header></section-header></section-header></section-header></section-header></section-header></section-header></section-header></section-header> |
| The back view carton                                                  | The P2 label                                                                                                                                                                                                                                                                                                                                                                                                                                                                  |