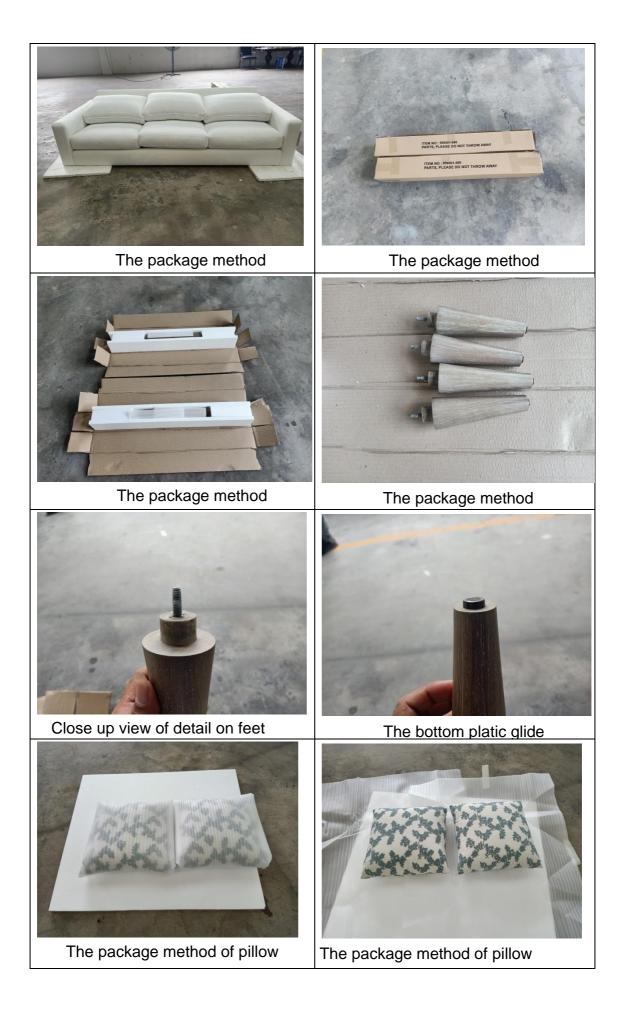

## **Teardown Report**

Customer

: Universal

| Vendor : Kaiser2<br>Collection : 956501-<br>960                       |                                                                                                                                                                                                                                                                                                                                                                                                                                                                               |
|-----------------------------------------------------------------------|-------------------------------------------------------------------------------------------------------------------------------------------------------------------------------------------------------------------------------------------------------------------------------------------------------------------------------------------------------------------------------------------------------------------------------------------------------------------------------|
| Reviewed by : Dwayne, Simon, Nar<br>Date : Aug 5 <sup>th</sup> , 2020 | n                                                                                                                                                                                                                                                                                                                                                                                                                                                                             |
| General Comments:                                                     |                                                                                                                                                                                                                                                                                                                                                                                                                                                                               |
| Solids : Rubber<br>Fabric: Justity natural                            |                                                                                                                                                                                                                                                                                                                                                                                                                                                                               |
|                                                                       | Dimensions:87"x 36-1/2"x 34"<br>The Overall Dimensions follow the<br>drawing.                                                                                                                                                                                                                                                                                                                                                                                                 |
|                                                                       | Item: 956501-960<br>BRENTWOOD SOFA                                                                                                                                                                                                                                                                                                                                                                                                                                            |
| The front view carton                                                 | .Close view of item no.                                                                                                                                                                                                                                                                                                                                                                                                                                                       |
|                                                                       | <section-header><section-header><section-header><section-header><section-header><section-header><section-header><section-header><section-header><section-header><section-header><section-header><text><text><text><text><text></text></text></text></text></text></section-header></section-header></section-header></section-header></section-header></section-header></section-header></section-header></section-header></section-header></section-header></section-header> |
| The back view carton                                                  | The P2 label                                                                                                                                                                                                                                                                                                                                                                                                                                                                  |