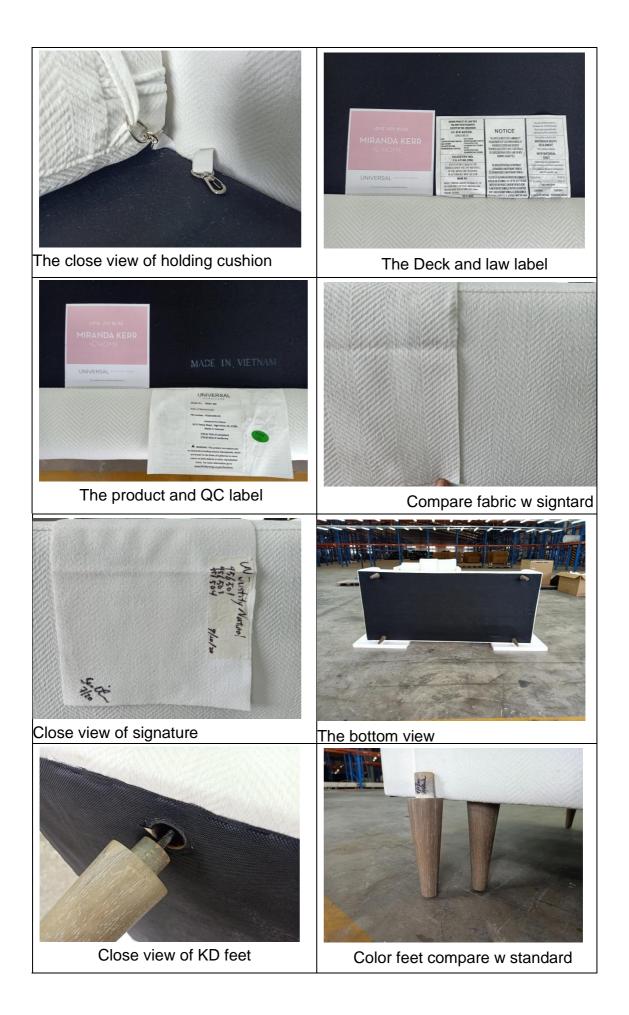

## **Teardown Report**

Customer

: Universal

| Vendor : Kaiser2<br>Collection : 956501-<br>960                       |                                                                                                                                                                                                                                                                                                                                                                                                                                                                               |
|-----------------------------------------------------------------------|-------------------------------------------------------------------------------------------------------------------------------------------------------------------------------------------------------------------------------------------------------------------------------------------------------------------------------------------------------------------------------------------------------------------------------------------------------------------------------|
| Reviewed by : Dwayne, Simon, Nar<br>Date : Aug 5 <sup>th</sup> , 2020 | n                                                                                                                                                                                                                                                                                                                                                                                                                                                                             |
| General Comments:                                                     |                                                                                                                                                                                                                                                                                                                                                                                                                                                                               |
| Solids : Rubber<br>Fabric: Justity natural                            |                                                                                                                                                                                                                                                                                                                                                                                                                                                                               |
|                                                                       | Dimensions:87"x 36-1/2"x 34"<br>The Overall Dimensions follow the<br>drawing.                                                                                                                                                                                                                                                                                                                                                                                                 |
|                                                                       | Item: 956501-960<br>BRENTWOOD SOFA                                                                                                                                                                                                                                                                                                                                                                                                                                            |
| The front view carton                                                 | .Close view of item no.                                                                                                                                                                                                                                                                                                                                                                                                                                                       |
|                                                                       | <section-header><section-header><section-header><section-header><section-header><section-header><section-header><section-header><section-header><section-header><section-header><section-header><text><text><text><text><text></text></text></text></text></text></section-header></section-header></section-header></section-header></section-header></section-header></section-header></section-header></section-header></section-header></section-header></section-header> |
| The back view carton                                                  | The P2 label                                                                                                                                                                                                                                                                                                                                                                                                                                                                  |