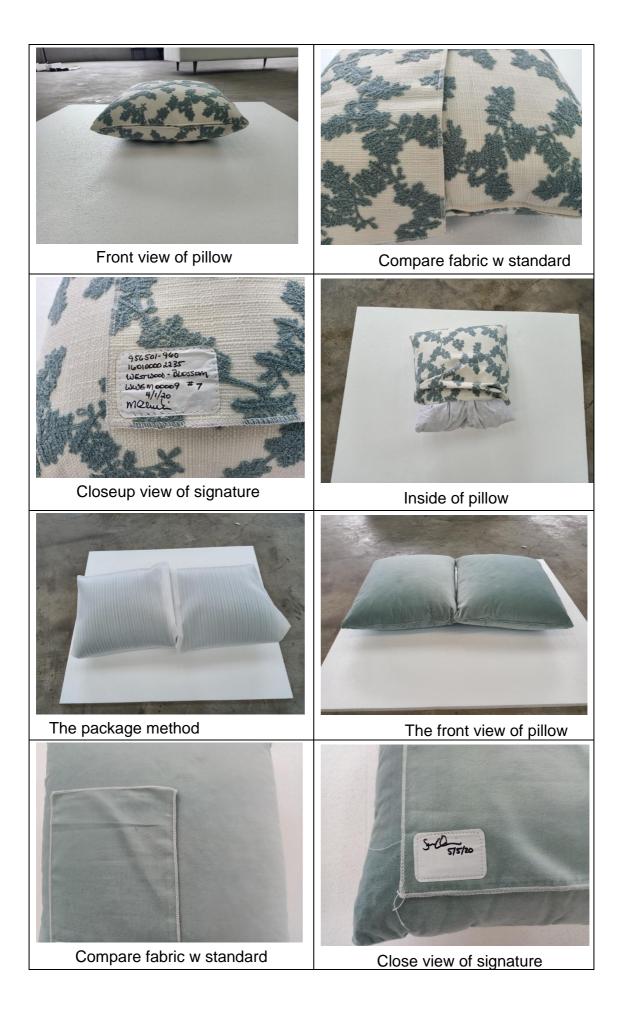

## **Teardown Report**

Customer

: Universal

| Vendor : Kaiser2<br>Collection : 956501-<br>960                       |                                                                                                                                                                                                                                                                                                                                                                                                                                                                               |
|-----------------------------------------------------------------------|-------------------------------------------------------------------------------------------------------------------------------------------------------------------------------------------------------------------------------------------------------------------------------------------------------------------------------------------------------------------------------------------------------------------------------------------------------------------------------|
| Reviewed by : Dwayne, Simon, Nar<br>Date : Aug 5 <sup>th</sup> , 2020 | n                                                                                                                                                                                                                                                                                                                                                                                                                                                                             |
| General Comments:                                                     |                                                                                                                                                                                                                                                                                                                                                                                                                                                                               |
| Solids : Rubber<br>Fabric: Justity natural                            |                                                                                                                                                                                                                                                                                                                                                                                                                                                                               |
|                                                                       | Dimensions:87"x 36-1/2"x 34"<br>The Overall Dimensions follow the<br>drawing.                                                                                                                                                                                                                                                                                                                                                                                                 |
|                                                                       | Item: 956501-960<br>BRENTWOOD SOFA                                                                                                                                                                                                                                                                                                                                                                                                                                            |
| The front view carton                                                 | .Close view of item no.                                                                                                                                                                                                                                                                                                                                                                                                                                                       |
|                                                                       | <section-header><section-header><section-header><section-header><section-header><section-header><section-header><section-header><section-header><section-header><section-header><section-header><text><text><text><text><text></text></text></text></text></text></section-header></section-header></section-header></section-header></section-header></section-header></section-header></section-header></section-header></section-header></section-header></section-header> |
| The back view carton                                                  | The P2 label                                                                                                                                                                                                                                                                                                                                                                                                                                                                  |