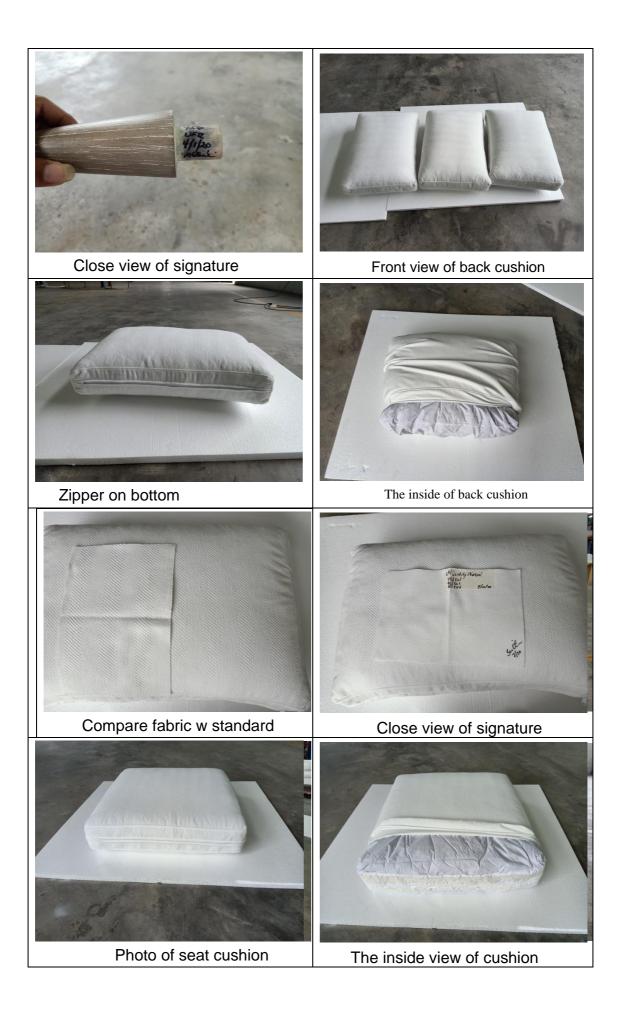

## **Teardown Report**

Customer

: Universal

| Vendor : Kaiser2<br>Collection : 956501-<br>960                       |                                                                                                                                                                                                                                                                                                                                                                                                                                                                               |
|-----------------------------------------------------------------------|-------------------------------------------------------------------------------------------------------------------------------------------------------------------------------------------------------------------------------------------------------------------------------------------------------------------------------------------------------------------------------------------------------------------------------------------------------------------------------|
| Reviewed by : Dwayne, Simon, Nar<br>Date : Aug 5 <sup>th</sup> , 2020 | n                                                                                                                                                                                                                                                                                                                                                                                                                                                                             |
| General Comments:                                                     |                                                                                                                                                                                                                                                                                                                                                                                                                                                                               |
| Solids : Rubber<br>Fabric: Justity natural                            |                                                                                                                                                                                                                                                                                                                                                                                                                                                                               |
|                                                                       | Dimensions:87"x 36-1/2"x 34"<br>The Overall Dimensions follow the<br>drawing.                                                                                                                                                                                                                                                                                                                                                                                                 |
|                                                                       | Item: 956501-960<br>BRENTWOOD SOFA                                                                                                                                                                                                                                                                                                                                                                                                                                            |
| The front view carton                                                 | .Close view of item no.                                                                                                                                                                                                                                                                                                                                                                                                                                                       |
|                                                                       | <section-header><section-header><section-header><section-header><section-header><section-header><section-header><section-header><section-header><section-header><section-header><section-header><text><text><text><text><text></text></text></text></text></text></section-header></section-header></section-header></section-header></section-header></section-header></section-header></section-header></section-header></section-header></section-header></section-header> |
| The back view carton                                                  | The P2 label                                                                                                                                                                                                                                                                                                                                                                                                                                                                  |