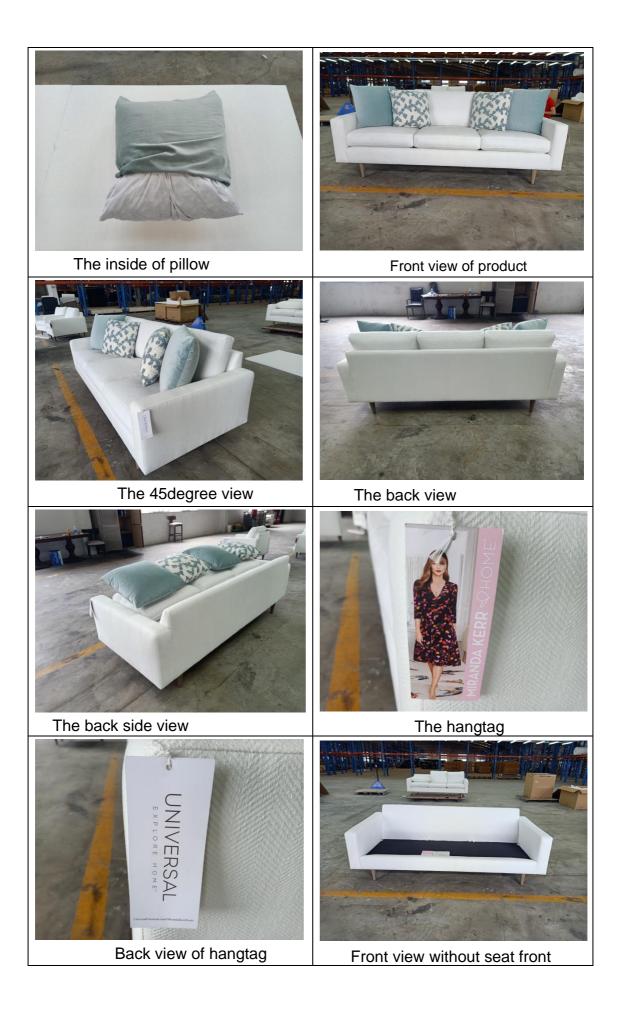

## **Teardown Report**

Customer

: Universal

| Vendor : Kaiser2<br>Collection : 956501-<br>960                       |                                                                                                                                                                                                                                                                                                                                                                                                                                                                               |
|-----------------------------------------------------------------------|-------------------------------------------------------------------------------------------------------------------------------------------------------------------------------------------------------------------------------------------------------------------------------------------------------------------------------------------------------------------------------------------------------------------------------------------------------------------------------|
| Reviewed by : Dwayne, Simon, Nar<br>Date : Aug 5 <sup>th</sup> , 2020 | n                                                                                                                                                                                                                                                                                                                                                                                                                                                                             |
| General Comments:                                                     |                                                                                                                                                                                                                                                                                                                                                                                                                                                                               |
| Solids : Rubber<br>Fabric: Justity natural                            |                                                                                                                                                                                                                                                                                                                                                                                                                                                                               |
|                                                                       | Dimensions:87"x 36-1/2"x 34"<br>The Overall Dimensions follow the<br>drawing.                                                                                                                                                                                                                                                                                                                                                                                                 |
|                                                                       | Item: 956501-960<br>BRENTWOOD SOFA                                                                                                                                                                                                                                                                                                                                                                                                                                            |
| The front view carton                                                 | .Close view of item no.                                                                                                                                                                                                                                                                                                                                                                                                                                                       |
|                                                                       | <section-header><section-header><section-header><section-header><section-header><section-header><section-header><section-header><section-header><section-header><section-header><section-header><text><text><text><text><text></text></text></text></text></text></section-header></section-header></section-header></section-header></section-header></section-header></section-header></section-header></section-header></section-header></section-header></section-header> |
| The back view carton                                                  | The P2 label                                                                                                                                                                                                                                                                                                                                                                                                                                                                  |