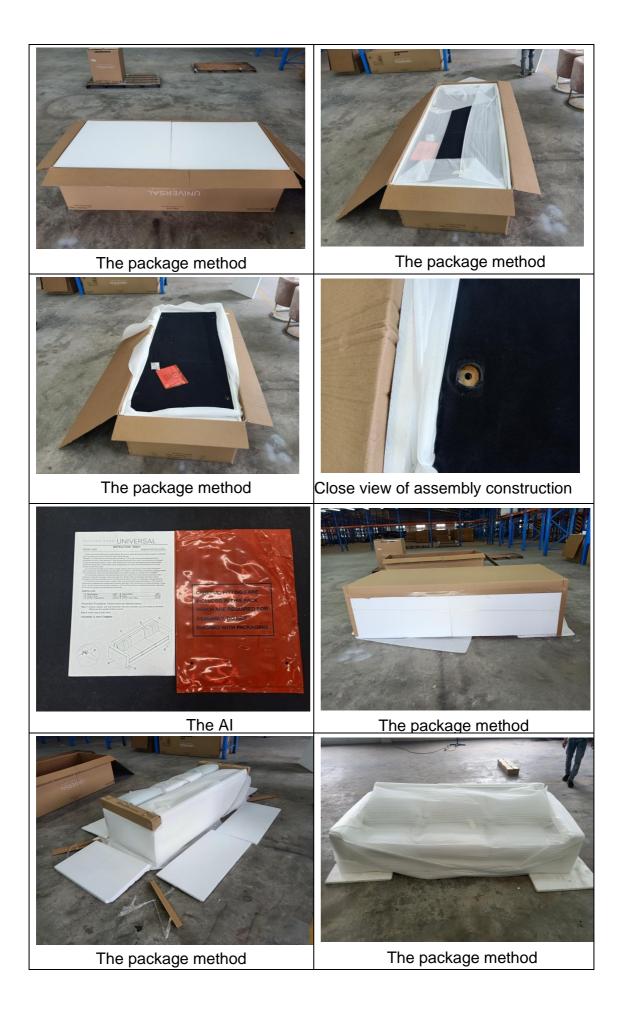

## **Teardown Report**

Customer

: Universal

| Vendor : Kaiser2<br>Collection : 956501-<br>960                       |                                                                                                                                                                                                                                                                                                                                                                                                                                                                               |
|-----------------------------------------------------------------------|-------------------------------------------------------------------------------------------------------------------------------------------------------------------------------------------------------------------------------------------------------------------------------------------------------------------------------------------------------------------------------------------------------------------------------------------------------------------------------|
| Reviewed by : Dwayne, Simon, Nar<br>Date : Aug 5 <sup>th</sup> , 2020 | n                                                                                                                                                                                                                                                                                                                                                                                                                                                                             |
| General Comments:                                                     |                                                                                                                                                                                                                                                                                                                                                                                                                                                                               |
| Solids : Rubber<br>Fabric: Justity natural                            |                                                                                                                                                                                                                                                                                                                                                                                                                                                                               |
|                                                                       | Dimensions:87"x 36-1/2"x 34"<br>The Overall Dimensions follow the<br>drawing.                                                                                                                                                                                                                                                                                                                                                                                                 |
|                                                                       | Item: 956501-960<br>BRENTWOOD SOFA                                                                                                                                                                                                                                                                                                                                                                                                                                            |
| The front view carton                                                 | .Close view of item no.                                                                                                                                                                                                                                                                                                                                                                                                                                                       |
|                                                                       | <section-header><section-header><section-header><section-header><section-header><section-header><section-header><section-header><section-header><section-header><section-header><section-header><text><text><text><text><text></text></text></text></text></text></section-header></section-header></section-header></section-header></section-header></section-header></section-header></section-header></section-header></section-header></section-header></section-header> |
| The back view carton                                                  | The P2 label                                                                                                                                                                                                                                                                                                                                                                                                                                                                  |