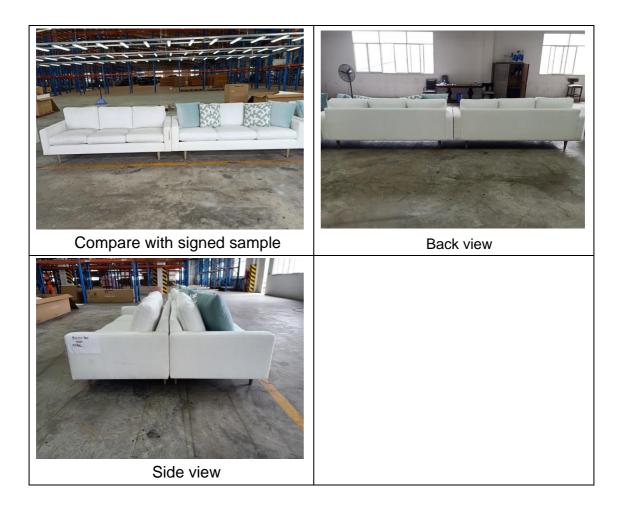

## **Teardown Report**

Customer

: Universal

| Vendor : Kaiser2<br>Collection : 956501-<br>960                       |                                                                                                                                                                                                                                                                                                                                                                                                                                                                               |
|-----------------------------------------------------------------------|-------------------------------------------------------------------------------------------------------------------------------------------------------------------------------------------------------------------------------------------------------------------------------------------------------------------------------------------------------------------------------------------------------------------------------------------------------------------------------|
| Reviewed by : Dwayne, Simon, Nar<br>Date : Aug 5 <sup>th</sup> , 2020 | n                                                                                                                                                                                                                                                                                                                                                                                                                                                                             |
| General Comments:                                                     |                                                                                                                                                                                                                                                                                                                                                                                                                                                                               |
| Solids : Rubber<br>Fabric: Justity natural                            |                                                                                                                                                                                                                                                                                                                                                                                                                                                                               |
|                                                                       | Dimensions:87"x 36-1/2"x 34"<br>The Overall Dimensions follow the<br>drawing.                                                                                                                                                                                                                                                                                                                                                                                                 |
|                                                                       | Item: 956501-960<br>BRENTWOOD SOFA                                                                                                                                                                                                                                                                                                                                                                                                                                            |
| The front view carton                                                 | .Close view of item no.                                                                                                                                                                                                                                                                                                                                                                                                                                                       |
|                                                                       | <section-header><section-header><section-header><section-header><section-header><section-header><section-header><section-header><section-header><section-header><section-header><section-header><text><text><text><text><text></text></text></text></text></text></section-header></section-header></section-header></section-header></section-header></section-header></section-header></section-header></section-header></section-header></section-header></section-header> |
| The back view carton                                                  | The P2 label                                                                                                                                                                                                                                                                                                                                                                                                                                                                  |